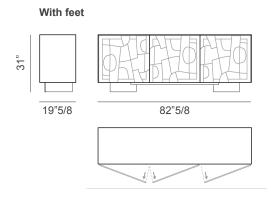

### **Dimensions**

With feet

82"5/8W x 19"5/8D x 31"H

With plinth base

82"5/8W x 19"5/8D x 28"H