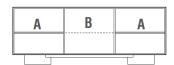

#### Inside shelves:

- . Two lateral shelves (A)
- . Dark grey melamine wood
- . One central shelf (B)
- . Transparent glass

Max. capacity: 10 kg per shelf

<sup>\*</sup> For more specifications, please refer to the "Finishes & Materials" PDF