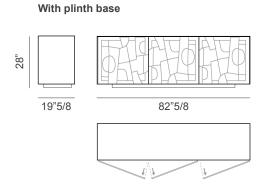

### **Dimensions**

With feet

82"5/8W x 19"5/8D x 31"H

With plinth base

82"5/8W x 19"5/8D x 28"H