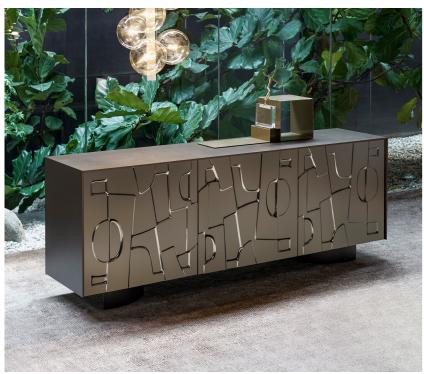

## **Description**

Sideboard available in two versions: with plinth base or shaped feet. Image is characterized by an unusual texture that grabs the attention thanks to its moulded glass doors which present an abstract geometric pattern. The doors have an opening system with push-pull mechanism. Available in different combinations. Made in Italy.

#### **Combination 1**

- . External structure: Bronze matt lacquered wood
- . Doors: Metallic mirrored bronze printed glass
- . Base: Bronze plus metal