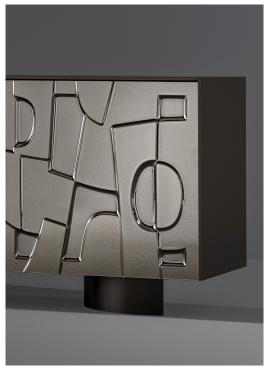

## **Description**

Sideboard available in two versions: with plinth base or shaped feet. Image is characterized by an unusual texture that grabs the attention thanks to its moulded glass doors which present an abstract geometric pattern. The doors have an opening system with push-pull mechanism. Available in different combinations. Made in Italy.

#### **Combination 1**

- . External structure: Bronze matt lacquered wood
- . Doors: Metallic mirrored bronze printed glass
- . Base: Bronze plus metal