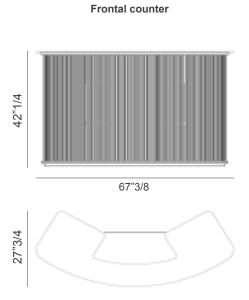

## **Dimensions**

Wall unit: 107"1/2W x 23"3/8D x 80"H

Frontal counter: 67"3/8W x 27"3/4D x 42"1/4H

<sup>\*</sup> For more specifications, please refer to the "Finishes & Materials" PDF