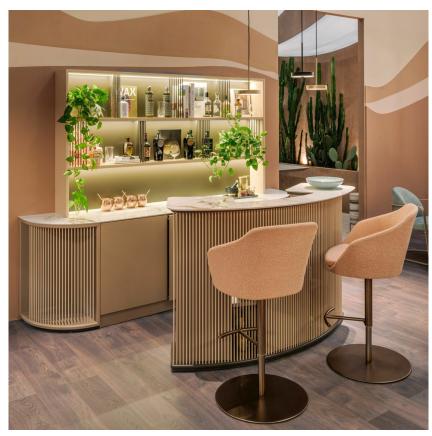

## **Description**

Home bar composed by wall unit and counter.

Wall unit: equipped with on sight lacquered shelves and LED lights. Distancing decorative elements made of thin lacquered sticks. Working space with stoneware top (available in lacquered glass too) and power outlet to connect small appliances. Lower part composed by 3 doors compartments, one arranged to host small fridge.

Frontal counter: with stoneware "Calacatta Vecchia Macchia" top (available in lacquered glass too). Inside space with on sight shelves and working space. Decorative thin lacquered sticks all around the counter. Structure completely lacquered. Made in Italy.