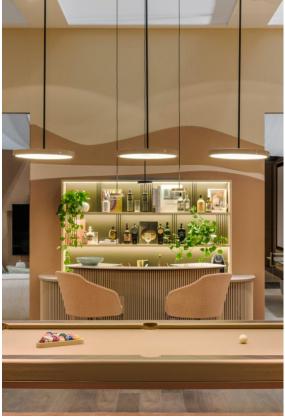

## **Description**

Home bar composed by wall unit and counter.

Wall unit: equipped with on sight lacquered shelves and LED lights. Distancing decorative elements made of thin lacquered sticks. Working space with stoneware top (available in lacquered glass too) and power outlet to connect small appliances. Lower part composed by 3 doors compartments, one arranged to host small fridge.

Frontal counter: with stoneware "Calacatta Vecchia Macchia" top (available in lacquered glass too). Inside space with on sight shelves and working space. Decorative thin lacquered sticks all around the counter. Structure completely lacquered. Made in Italy.