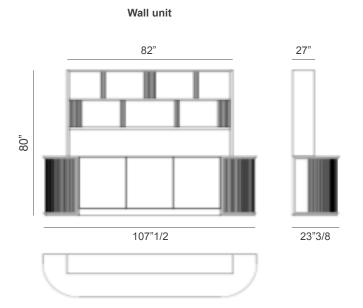

## **Dimensions**

Wall unit: 107"1/2W x 23"3/8D x 80"H

Frontal counter: 67"3/8W x 27"3/4D x 42"1/4H

<sup>\*</sup> For more specifications, please refer to the "Finishes & Materials" PDF