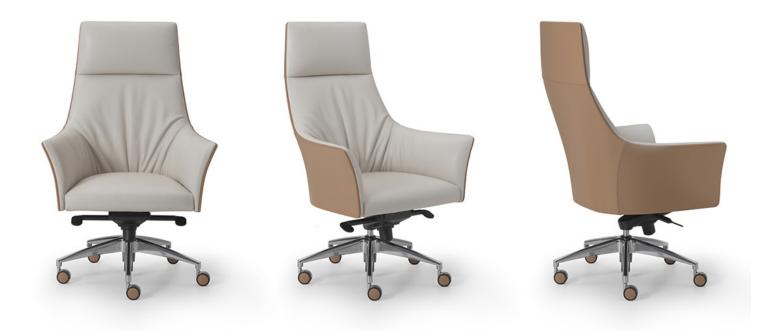

## **Description**

Executive armchair with backrest frame in rigid polyurethane Baydur® CSP made in mould, padded with CFC-free polyurethane foam sheets. Seat in tubular steel embedded in a cold-foamed polyurethane foam made in mould with a density of 60 kg/m<sup>3</sup> and elastic webbing.

5-star swivel base on casters in die-cast aluminum, adjustable height through gas-piston and equipped with a tilt mechanism. Available in chromed finish or painted with epoxy powders, matt black color.

Non removable covers available in leather. Made in Italy.

\* For more specifications, please refer to the "Finishes & Materials" PDF

Sella