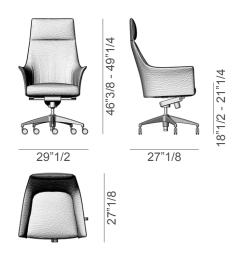

## **Dimensions**

29"1/2W x 27"1/8D x 46"3/8 - 49"1/4H Seat height: 18"1/2 - 21"1/4

\* For more specifications, please refer to the "Finishes & Materials" PDF