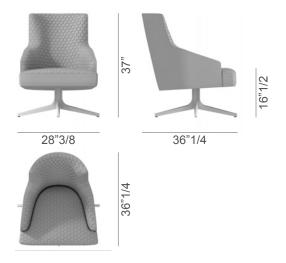

## **Dimensions**

28"3/8W x 36"1/4D x 37"H

Seat height: 16"1/2

\* For more specifications, please refer to the "Finishes & Materials" PDF