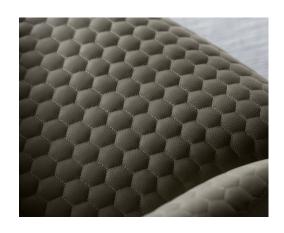

## **Description**

Lounge chair with backrest in poplar plywood panels curved in mould; seat in solid poplar heartwood ("naturally" seasoned for at least 3 years); dap joints with cylindrical dowels. The webbing is secured by elastic polypropylene and natural latex belts. Framework covered with contoured sheets of resilient, CFC-free polyurethane foam (with density of 30÷35 kg/m³) covered with polyester wadding. Non removable covers available in fabric or leather, characterized by an hexagonal quilting on the internal seat and backrest. 4-spoke swivel base in aluminum, painted with epoxy powders. Made in Italy.