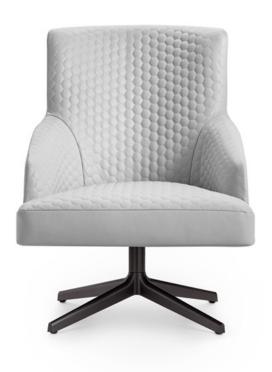

## **Description**

Lounge chair with backrest in poplar plywood panels curved in mould; seat in solid poplar heartwood ("naturally" seasoned for at least 3 years); dap joints with cylindrical dowels. The webbing is secured by elastic polypropylene and natural latex belts. Framework covered with contoured sheets of resilient, CFC-free polyurethane foam (with density of 30÷35 kg/m³) covered with polyester wadding. Non removable covers available in fabric or leather, characterized by an hexagonal quilting on the internal seat and backrest. 4-spoke swivel base in aluminum, painted with epoxy powders. Made in Italy.