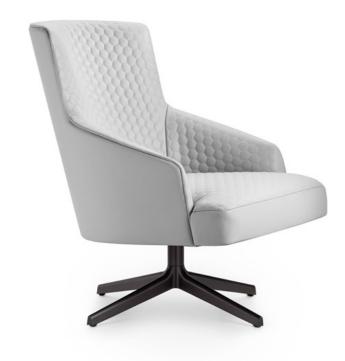

## **Description**

Lounge chair with backrest in poplar plywood panels curved in mould; seat in solid poplar heartwood ("naturally" seasoned for at least 3 years); dap joints with cylindrical dowels. The webbing is secured by elastic polypropylene and natural latex belts. Framework covered with contoured sheets of resilient, CFC-free polyurethane foam (with density of 30÷35 kg/m³) covered with polyester wadding. Non removable covers available in fabric or leather, characterized by an hexagonal quilting on the internal seat and backrest. 4-spoke swivel base in aluminum, painted with epoxy powders. Made in Italy.