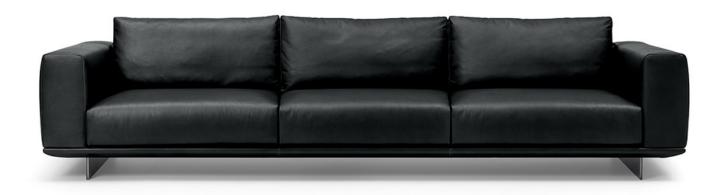

## **ASSO**

Design: Umberto Asnago & Valerio Sommella

## **Description**

Three seater sofa with structure in solid poplar heartwood ("naturally" seasoned for at least 3 years) with connecting elements in poplar plywood; dap joints with cylindrical dowels. The webbing is secured by elastic polypropylene and natural latex belts. Padded with contoured sheets of resilient, CFC-free polyurethane foam (with density of 30÷35 kg/m³) covered by polyester wadding and bonded plush.

Seat cushions available completely in polyurethane foam with different density (35-40 kg/m³). The backrest cushions are filled with feathers. Covers available in fabric or leather; removable only for the seat and backrest cushions. Feet in steel sheet, painted with epoxy powders. Made in Italy.