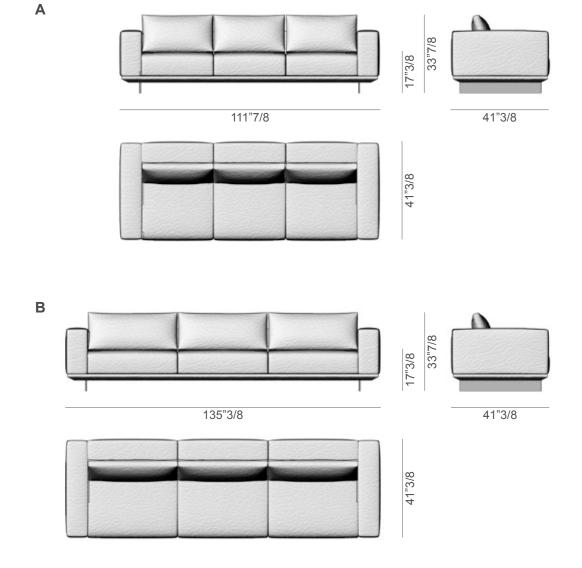

## **Dimensions**

**A:** 111"7/8W x 41"3/8D x 33"7/8H **B:** 135"3/8W x 41"3/8D x 33"7/8H

Seat height: 17"3/8

<sup>\*</sup> For more specifications, please refer to the "Finishes & Materials" PDF