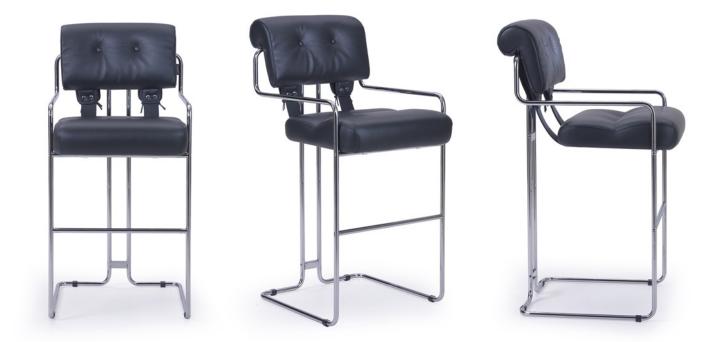

## Description

Stool with tubular steel frame, available in chromed or epoxy powder painted in RAL matt color or in textured metallic powder coated finish. Seat and backrest cushions in cold-foamed polyurethane foam made in mould; the seat cushion has a frame in beech plywood. The foam complies with the Italian Classe 1IM fire resistant law and is available on request for other international standards. Non removable covers available in fabric or leather, with saddle leather straps that connect the seat cushion with the backrest cushion. Made in Italy.