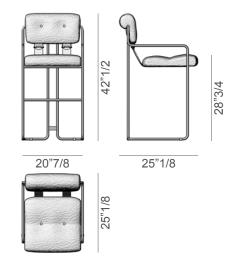

## **Dimensions**

20"7/8W x 25"1/8D x 42"1/2H **Seat height:** 28"3/4

\* For more specifications, please refer to the "Finishes & Materials" PDF