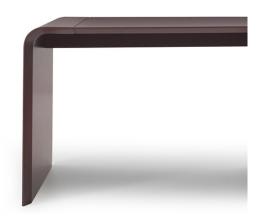

## Description

Desk with top made with melamine coated panels (for the saddle leather version), particleboard panels (for the veneered version) or MDF panels (for the lacquered version). The leg is made of beech plywood panel curved into a mould and veneered with a sheet of MDF and then covered in saddle leather or lacquered.