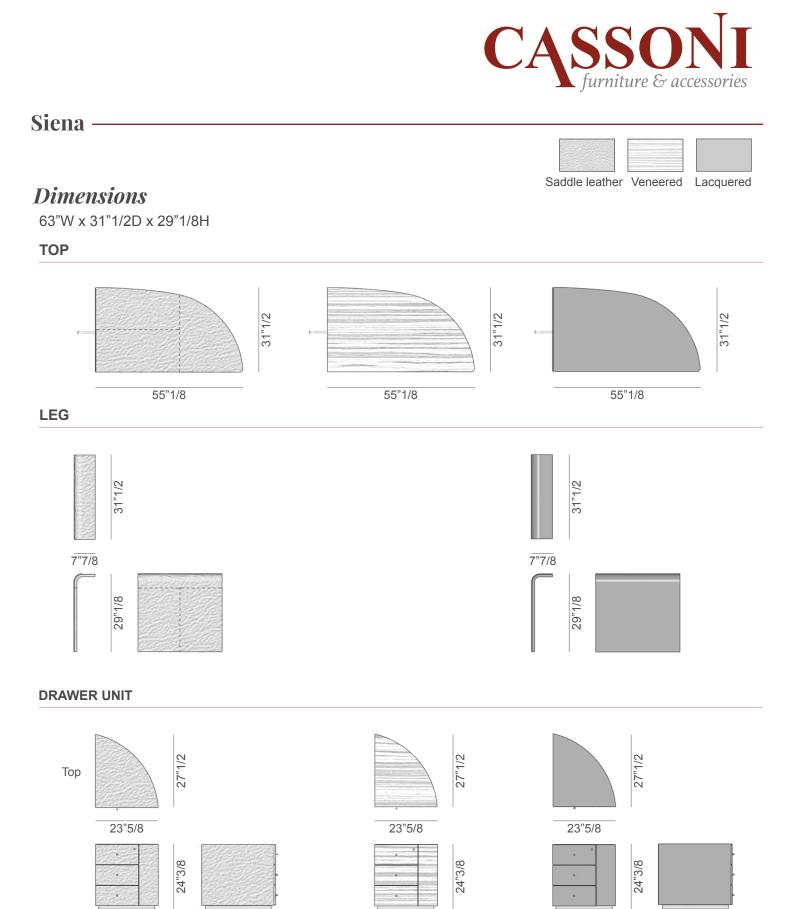

## Description

Desk with top made with melamine coated panels (for the saddle leather version), particleboard panels (for the veneered version) or MDF panels (for the lacquered version). The leg is made of beech plywood panel curved into a mould and veneered with a sheet of MDF and then covered in saddle leather or lacquered.

Drawer unit with structure made of beech plywood panel curved into a mould and veneered with a sheet of MDF and then covered in saddle leather or lacquered; the internal frame is in MDF. Fronts of doors and drawers are in particleboard panels (for the veneered version) or MDF panels (for the saddle leather version and for the lacquered version). Metal handles painted in black color. Plinth in black lacquered MDF. Made in Italy.