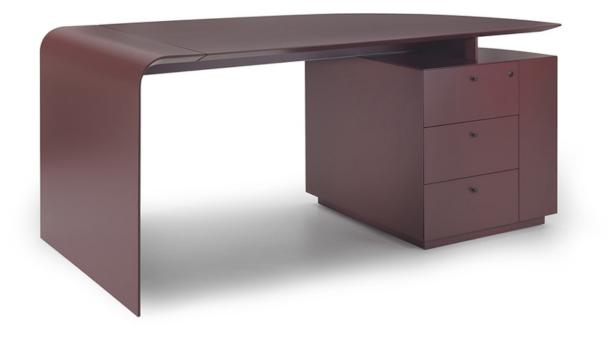

## Siena Design: Ludovica+Roberto Palomba

## Description

Desk with top made with melamine coated panels (for the saddle leather version), particleboard panels (for the veneered version) or MDF panels (for the lacquered version). The leg is made of beech plywood panel curved into a mould and veneered with a sheet of MDF and then covered in saddle leather or lacquered.

Drawer unit with structure made of beech plywood panel curved into a mould and veneered with a sheet of MDF and then covered in saddle leather or lacquered; the internal frame is in MDF. Fronts of doors and drawers are in particleboard panels (for the veneered version) or MDF panels (for the saddle leather version and for the lacquered version). Metal handles painted in black color. Plinth in black lacquered MDF. Made in Italy.