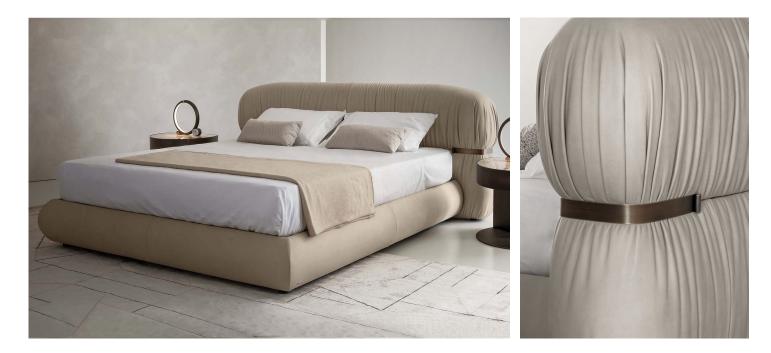

## Description

Double bed with soft, delicate and enveloping lines available in queen and king sizes. The headboard with rounded volumes and the bed base are upholstered in leather. The headboard is embellished with a bronzed brass metal frame that incorporates the entire perimeter, enhancing the detail of the folds created by the abundance of the leather. Made in Italy.