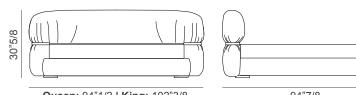

## **Dimensions**

**Queen:** 94"1/2W x 94"7/8D x 39"3/8H (To fit QUEEN size Mattress 60"x 80")

**King:** 102"3/8W x 94"7/8D x 39"3/8H (To fit KING size Mattress 76"3/4 x 80")

Bed base height: 11"7/8

Queen: 94"1/2 | King: 102"3/8

94"7/8

1"7/8

\* For more specifications, please refer to the "Finishes & Materials" PDF