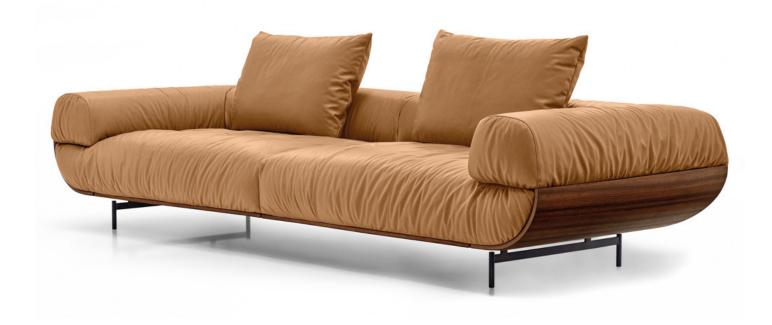

## **Fast love**

Design: Giuseppe Viganò

## **Description**

Sofa with external shell in veneered wood. Internal structure in metal for the seat, in wood for the backrest and armrests. Seat padded with multi-density expanded polyurethane (D40-31+VH35-50) covered with down proof white cotton lining, filled with 50% goose feathers and 50% polyester fibers. Backrest and armrests' padded with multi-density expanded polyurethane (HR35-36) covered with synthetic lining 280gr. Backrest cushions with core in expanded polyurethane (NF21-20) covered with down proof white cotton lining filled with 50% goose feathers and 50% polyester fibers and coupled lining 3mm. Electro welded mesh springing. Metal feet. Made in Italy.