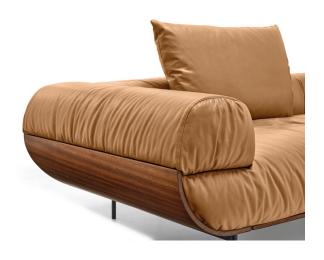

## **Description**

Sofa with external shell in veneered wood. Internal structure in metal for the seat, in wood for the backrest and armrests. Seat padded with multi-density expanded polyurethane (D40-31+VH35-50) covered with down proof white cotton lining, filled with 50% goose feathers and 50% polyester fibers. Backrest and armrests' padded with multi-density expanded polyurethane (HR35-36) covered with synthetic lining 280gr. Backrest cushions with core in expanded polyurethane (NF21-20) covered with down proof white cotton lining filled with 50% goose feathers and 50% polyester fibers and coupled lining 3mm. Electro welded mesh springing. Metal feet. Made in Italy.