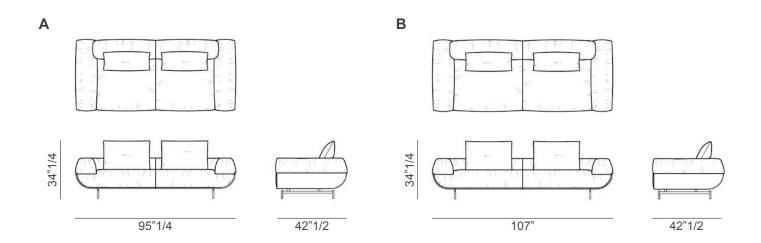

## **Dimensions**

**A:** 95"1/4W x 42"1/2D x 34"1/4H **B:** 107"W x 42"1/2D x 34"1/4H C: 118"7/8W x 42"1/2D x 34"1/4H

Seat height: 17"3/8 Armrest height: 24"

\* For more specifications, please refer to the "Finishes & Materials" PDF