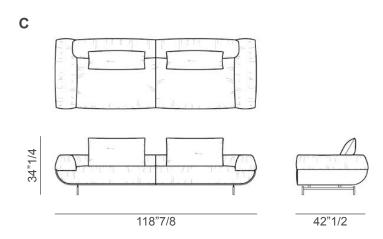

## **Dimensions**

**A:** 95"1/4W x 42"1/2D x 34"1/4H **B:** 107"W x 42"1/2D x 34"1/4H C: 118"7/8W x 42"1/2D x 34"1/4H

Seat height: 17"3/8 Armrest height: 24"

\* For more specifications, please refer to the "Finishes & Materials" PDF