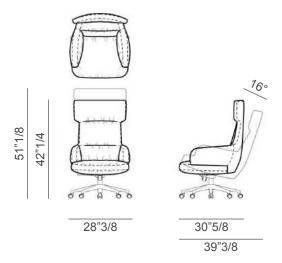

## **Forbes**

## **Dimensions**

28"3/8W x 30"5/8 - 39"3/8D x 42"1/4 - 51"1/8H

Seat height: 17"3/4 - 21"5/8 Armrest height: 24" - 28"

\* For more specifications, please refer to the "Finishes & Materials" PDF