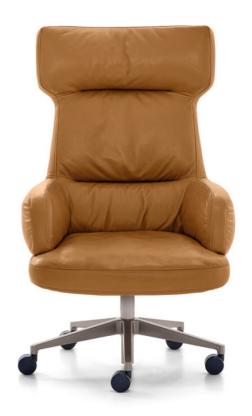

## **Forbes**

Design: Mauro Lipparini

## **Description**

Executive armchair with metal structure. Backrest and armrests padded with multi-density expanded polyurethane (CH30-28+40PH) covered with down proof white cotton lining, filled with 50% goose feathers and 50% (polyester fibers). Seat padded with multi-density expanded polyurethane (CH40-38+40PH) covered with down proof white cotton lining filled with 50% goose feathers and 50% polyester fibers. Springing in electro welded mesh. 5-spoke swivel base in varnished aluminum. Swivel self-breaking casters, fitted either with soft or hard tread. The armchair swivels a full 360 degrees and the seat can be height-adjusted. It is also supplied with a mechanism that allows back oscillation and inclination adjustments, lockable in various positions. Made in Italy.