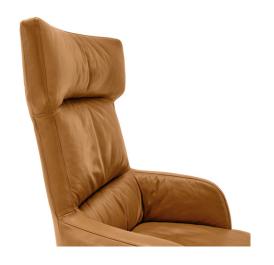

## **Forbes**

Design: Mauro Lipparini

## **Description**

Executive armchair with metal structure. Backrest and armrests padded with multi-density expanded polyurethane (CH30-28+40PH) covered with down proof white cotton lining, filled with 50% goose feathers and 50% (polyester fibers). Seat padded with multi-density expanded polyurethane (CH40-38+40PH) covered with down proof white cotton lining filled with 50% goose feathers and 50% polyester fibers. Springing in electro welded mesh. 5-spoke swivel base in varnished aluminum. Swivel self-breaking casters, fitted either with soft or hard tread. The armchair swivels a full 360 degrees and the seat can be height-adjusted. It is also supplied with a mechanism that allows back oscillation and inclination adjustments, lockable in various positions. Made in Italy.