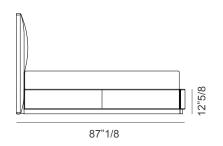

## **Description**

Double bed available in queen and king sizes. The headboard, with a refined metal frame, comes with two side panels that can be completely open or can be closed 30°.

The headboard and bed base are upholstered in a wide range of fabric or leather options, while the side panels are available in fabric. Metal parts in bronze brass finish. Bed base height: 12"5/8 Made in Italy.

## **Dimensions**

Queen size with open side panels: 127°1/2W x 87°1/8D x 51°1/8H (To fit QUEEN size Mattress 60°x 80°)

Queen size with side panels closed 30°: 122"W x 87"1/8D x 51"1/8H

Queen: 127"1/2 | King: 135"3/8

King size with open side panels: 135"3/8W x 87"1/8D x 51"1/8H (To fit KING size Mattress 76"3/4 x 80")

Queen size with side panels closed 30°: 130"W x 87"1/8D x 51"1/8H

\* For more specifications, please refer to the "Finishes & Materials" PDF