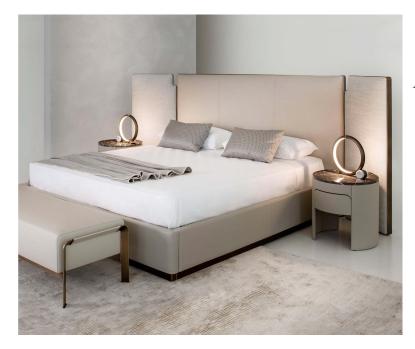

## **Description**

Double bed available in queen and king sizes. The headboard, with a refined metal frame, comes with two side panels that can be completely open or can be closed 30°.

The headboard and bed base are upholstered in a wide range of fabric or leather options, while the side panels are available in fabric. Metal parts in bronze brass finish. Bed base height: 12"5/8 Made in Italy.