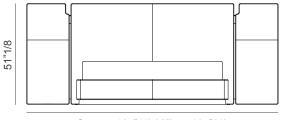

## **Dimensions**

Queen size with open side panels: 127°1/2W x 87°1/8D x 51°1/8H (To fit QUEEN size Mattress 60°x 80°)

Queen size with side panels closed 30°: 122"W x 87"1/8D x 51"1/8H

Queen: 127"1/2 | King: 135"3/8

King size with open side panels: 135"3/8W x 87"1/8D x 51"1/8H (To fit KING size Mattress 76"3/4 x 80")

Queen size with side panels closed 30°: 130"W x 87"1/8D x 51"1/8H

\* For more specifications, please refer to the "Finishes & Materials" PDF