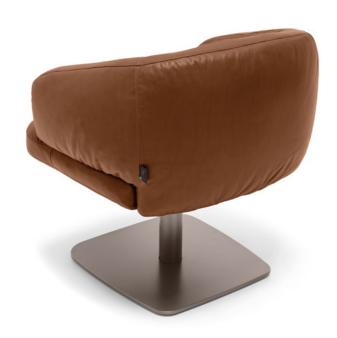

## Description

Lounge chair with metal structure. Springing in electro welded mesh. Padded with multi-density expanded polyurethane (CH40-38+40PH) covered with down proof white cotton lining, filled with 50% goose feathers and 50% polyester fibers. Covers in fabrics or leathers as per collection or customer's own material. Base in varnished metal with swivel-return mechanism. Made in Italy.