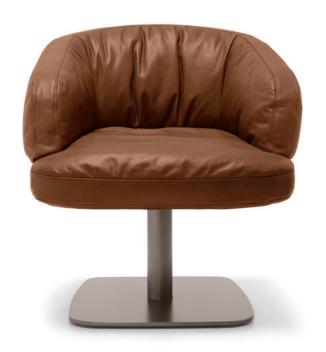

## Description

Lounge chair with metal structure. Springing in electro welded mesh. Padded with multi-density expanded polyurethane (CH40-38+40PH) covered with down proof white cotton lining, filled with 50% goose feathers and 50% polyester fibers. Covers in fabrics or leathers as per collection or customer's own material. Base in varnished metal with swivel-return mechanism. Made in Italy.