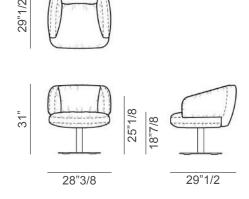

## **Dimensions**

28"3/8W x 29"1/2D x 31"H

Seat height: 18"7/8 Armrest height: 25"1/8

\* For more specifications, please refer to the "Finishes & Materials" PDF