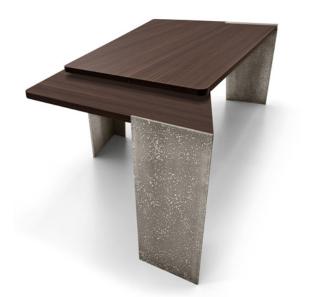

## **Description**

Executive desk with top composed of two asymmetrical planes veneered MDF. Three metal legs, available in varnished or textured finishes. Optional leather or saddle leather pad available on demand. To complete this captivating system there is a matching sideboard which can be placed under the desk for a more classic function, or used autonomously and independently. Made in Italy.