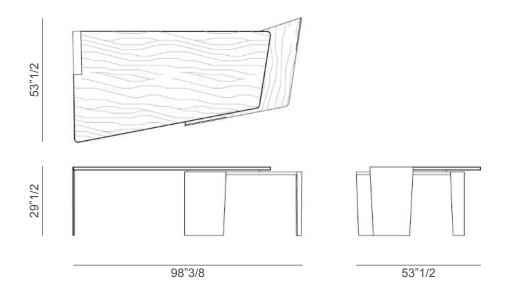

## Dimensions

98"3/8W x 53"1/2D x 29"1/2H

\* For more specifications, please refer to the "Finishes & Materials" PDF