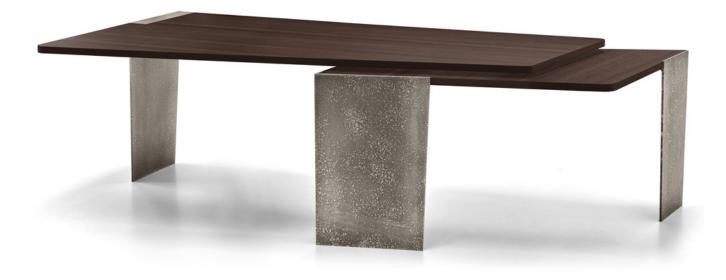

## **Description**

Executive desk with top composed of two asymmetrical planes veneered MDF. Three metal legs, available in varnished or textured finishes. Optional leather or saddle leather pad available on demand. To complete this captivating system there is a matching sideboard which can be placed under the desk for a more classic function, or used autonomously and independently. Made in Italy.