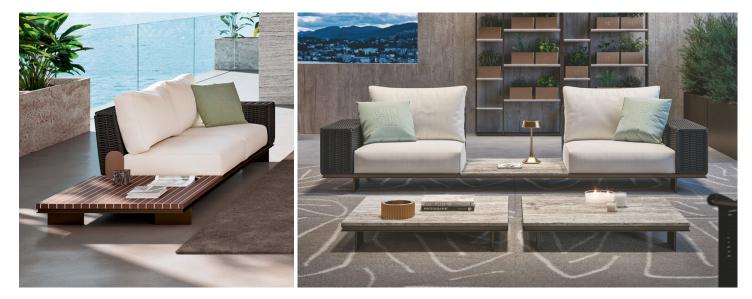

## Description

Sofa with an incorporated side table with ceramic, marble or wood top, and a linear metal base offered in outdoor bronze finish. This sofa stands out for the stylish structure made of metal woven with hand-braided rope, available in different combinations. The comfortable seat and back cushions are upholstered in fabric. Also, square Easy decorative cushions are included. Made in Italy.

Available combinations: Bronze metal + Grey rope or Bronze metal + Green rope.