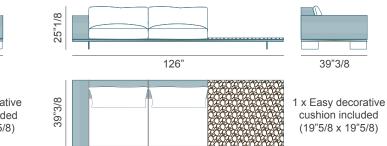

## **Dimensions**

A) 126"W x 39"3/8D x 25"1/8H

B) 126"W x 39"3/8D x 25"1/8H

\* For more specifications, please refer to the "Finishes & Materials" PDF

Cassoni LLC