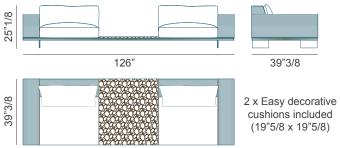

## **Dimensions**

A) 126"W x 39"3/8D x 25"1/8H

B) 126"W x 39"3/8D x 25"1/8H

\* For more specifications, please refer to the "Finishes & Materials" PDF

Cassoni LLC