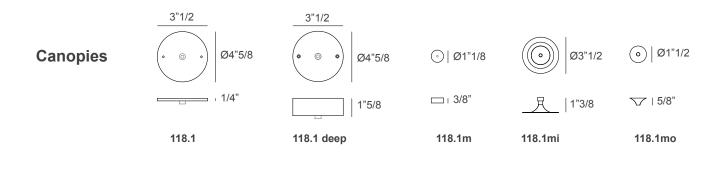

## **Description**

Suspension lamp with a coaxial cable suspension system in a random configuration. Lamps and power supplies are included. Five single pendant models available:

- . 118.1 Random Single clear pendant, Ø4"5/8 x 1/4"H round canopy.
- . 118.1 deep Random Single clear pendant, Ø4"5/8 x 1"5/8H round canopy.
- . 118.1m\* Random Single clear pendant, Ø1"1/8 round canopy.
- . 118.1mi\* Random Single clear pendant, Ø3"1/2 round canopy.
- . 118.1mo\* Random Single clear pendant, Ø1"1/2 round canopy.
- \*118.1m/mi/mo require a new build/suspended ceiling with remote mounted power supplies.

**Canopy Finish:** 118.1/deep/m: white, black or brushed nickel. 118.1mi/mo: white polyurethane. **Materials:** Blown glass, braided metal coaxial cable, electrical components, steel canopy.

**Dimming:** Non-dimmable, for dimming option please contact us.