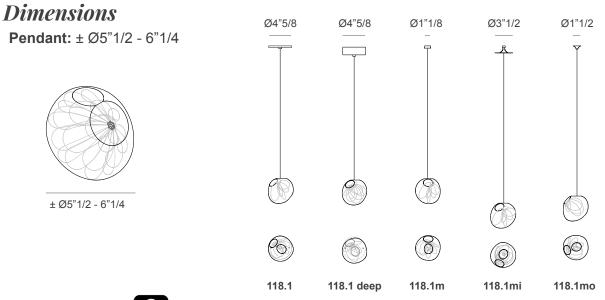

## **Description**

Suspension lamp with a coaxial cable suspension system in a random configuration. Lamps and power supplies are included. Five single pendant models available:

- . 118.1 Random Single clear pendant, Ø4"5/8 x 1/4"H round canopy.
- . 118.1 deep Random Single clear pendant, Ø4"5/8 x 1"5/8H round canopy.
- . 118.1m\* Random Single clear pendant, Ø1"1/8 round canopy.
- . 118.1mi\* Random Single clear pendant, Ø3"1/2 round canopy.
- . 118.1mo\* Random Single clear pendant, Ø1"1/2 round canopy.
- \*118.1m/mi/mo require a new build/suspended ceiling with remote mounted power supplies.