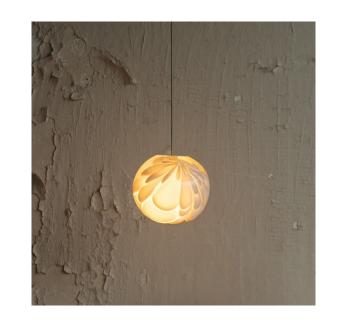

Glass has a memory: it holds onto shapes it was exposed to while still molten. 118's dozens of tiny feather-like forms in opal glass arise from this uncanny ability. When lit from within, the interior complexities of 118 come into even sharper detail.

The undulating interior layer of each 118 carries the ghost of the steel cage used in its formation. Air blown into its core pushes the molten glass into the recesses of the cage. Gravity and heat coax these unpredictable, multifarious tendrils to elongate, following the initial shape the steel has set for it. That cage, sheared off in a final step, is cleaned and used to seed another 118. Designed by Bocci.