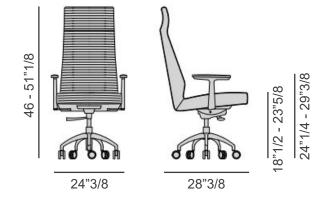

## Dimensions

24"3/8W x 28"3/8D x 46" to 51"1/8H Seat Height: 18"1/2 to 23"5/8 Armrest Height: 24"1/4 to 29"3/8