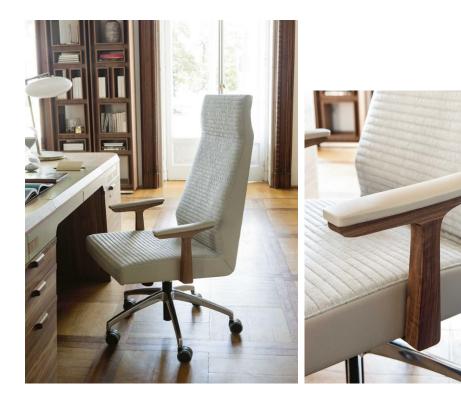

## Description

Executive swiveling armchair with five stars feet on castors, armrests in solid canaletto walnut and cover in the fabrics of the collection. It is possible to combine different fabrics for inside and outside. The fabric used for the front part of the seat and the back always has the horizontal stitching.

## Finishes and materials

**Frame:** Canaletto Walnut, Canaletto Walnut Moka Stained, Canaletto Walnut Wenge Stained or Matt Lacquered Closed Pore.

**Cover:** - Fabric: Cat. A, Cat. C, Cat. D, Cat. E, C.O.M. Fabric or Eco-Leather. - Leather, Extra Leather or C.O.L.

Metal Base: Shiny Aluminum.

(For more specifications, please refer to "Finishes & Materials")