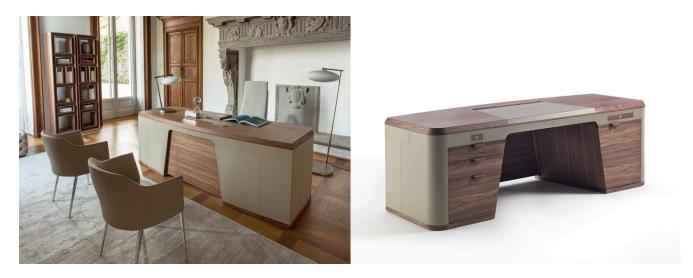

## Description

Executive writing desk in canaletto walnut with outside frame covered by hide leather and inside frame in wood. Top with hide leather insert with visible stitching. On the top there is a storage unit with different compartments for small objects. Equipped on the right side with a push and pull small top, door with lock and internal wooden shelf. On the left side there is a small push and pull drawer for pencils, two drawers and a deep drawer for folders with soft closure. With wooden handles.

## Finishes and materials

**Structure, Inside Frame and Handles:** Canaletto Walnut, Canaletto Walnut Moka Stained, Canaletto Walnut Wenge Stained or Matt Lacquered Closed Pore. **Outside Frame and Top Insert:** Hide Leather.