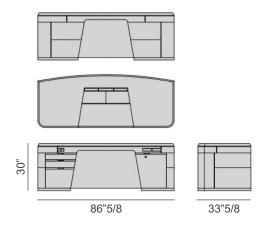

## Description

Executive writing desk in canaletto walnut with outside frame covered by hide leather and inside frame in wood. Top with hide leather insert with visible stitching. On the top there is a storage unit with different compartments for small objects. Equipped on the right side with a push and pull small top, door with lock and internal wooden shelf. On the left side there is a small push and pull drawer for pencils, two drawers and a deep drawer for folders with soft closure. With wooden handles.

## Dimensions

86"5/8W x 33"5/8D x 30"H



## Finishes and materials

**Structure, Inside Frame and Handles:** Canaletto Walnut, Canaletto Walnut Moka Stained, Canaletto Walnut Wenge Stained or Matt Lacquered Closed Pore. **Outside Frame and Top Insert:** Hide Leather.

(For more specifications, please refer to "Finishes & Materials")