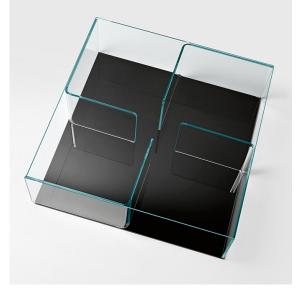

## Description

Square coffee table/storage unit composed of 4 elements in 3/8" curved glass mounted between two 3/8" glass racks. The top and partitions are in extra light glass, while the base is available in extra light glass, back-lacquered extra light glass or extra light mirrored glass. Available in two sizes and in rectangular version. Made in Italy.

## Finishes and materials

**Structure:** Extra light curved glass.

Top: Extra light glass.

**Base:** Extra light glass, extra light white back-lacquered glass, extra light black back-lacquered glass, extra light back-silvered glass or bronze back-silvered glass.