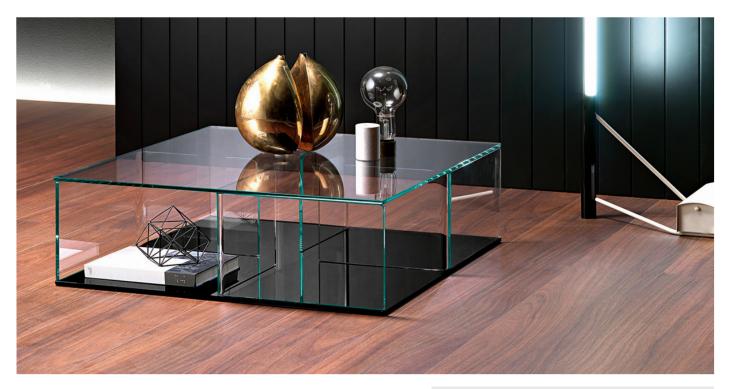

## Quadra

Design: Matteo Nunziati

## Description

Square coffee table/storage unit composed of 4 elements in 3/8" curved glass mounted between two 3/8" glass racks. The top and partitions are in extra light glass, while the base is available in extra light glass, back-lacquered extra light glass or extra light mirrored glass. Available in two sizes and in rectangular version. Made in Italy.

## Finishes and materials

**Structure:** Extra light curved glass.

Top: Extra light glass.

**Base:** Extra light glass, extra light white back-lacquered glass, extra light black back-lacquered glass, extra light back-silvered glass or bronze back-silvered glass.