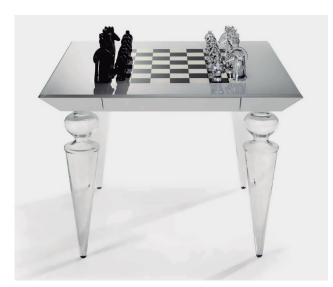

## Scacchi Play Table

## Description

Play-table with transparent Murano glass legs. Wooden frame matt lacquered in nero beluga or latte colour. Glass top in 2/8" th. with 45° bevel, lacquered in nero beluga or latte colour with chessboard in black/beige colors.

## Finishes and materials

Top: Glass top in 2/8" th. with 45° bevel, lacquered in nero beluga or latte color with chessboard in black/beige Frame: Wooden frame matt lacquered in nero beluga or latte color

Legs: Transparent Murano.

Optionals: Legs in Murano glass in black, blue-grey, amber, red, tobacco or amethyst / Legs in Murano glass, ribbed transparent or gold finish.

(For more specifications, please refer to "Finishes & Materials")