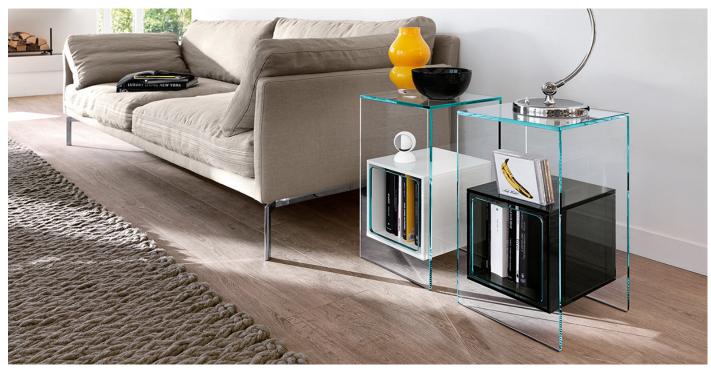

## Description

Side table with cubic inner compartment in 3/8" thick glass. Available in various finishes. Made in Italy.

## Finishes and materials

- A: Transparent glass structure and cube.
- **B:** Extra light glass structure, opal white glass cube.
- C: Extra light glass structure, smoked grey glass cube.
- D: Smoked grey glass structure, Black95 glass cube.
- **E:** Extra light glass structure, bronze glass inner compartment.
- **F:** Extra light glass structure, blue glass inner compartment.
- **G:** Structure and inner compartment in extra light glass.