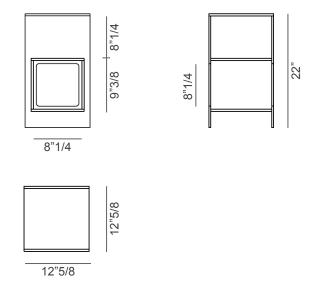

## **Dimensions**

12"5/8W x 12"5/8D x 22"H

(For more specifications, please refer to "Finishes & Materials")