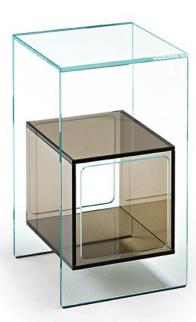

## Description

Side table with cubic inner compartment in 3/8" thick glass. Available in various finishes. Made in Italy.

## Finishes and materials

- A: Transparent glass structure and cube.
- **B:** Extra light glass structure, opal white glass cube.
- C: Extra light glass structure, smoked grey glass cube.
- D: Smoked grey glass structure, Black95 glass cube.
- **E:** Extra light glass structure, bronze glass inner compartment.
- **F:** Extra light glass structure, blue glass inner compartment.
- **G:** Structure and inner compartment in extra light glass.