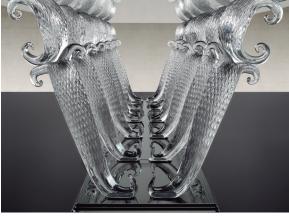

## Description

Dining table with base made up of legs in handmade transparent Murano glass. Plinth in smoked mirror glass 1"3/8 thick with bullnose bevelled edges. Top in 5/8" thick extra clear glass with 1" bevel.

## Finishes and materials

Base: with legs in transparent Murano glass (handmade). Optional: With Fine Gold finish

Plinth: Smoked mirror glass Top: Extra clear glass

(For more specifications, please refer to "Finishes & Materials")