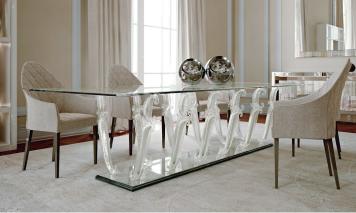

## Description

Dining table with base made up of legs in handmade transparent Murano glass. Plinth in smoked mirror glass 1"3/8 thick with bullnose bevelled edges. Top in 5/8" thick extra clear glass with 1" bevel.

## **Dimensions**

Rectangular - 6 legs: 118"1/8W x 47"1/4D x 29"1/2H Rectangular - 8 legs: 126"W x "55"1/8D x 29"1/2H Rectangular - 12 legs: 126"W x "55"1/8D x 29"1/2H

## Finishes and materials

Base: with legs in transparent Murano glass (handmade). Optional: With Fine Gold finish

Plinth: Smoked mirror glass Top: Extra clear glass

(For more specifications, please refer to "Finishes & Materials")