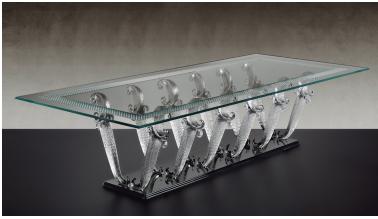

## Description

Dining table with base made up of legs in handmade transparent Murano glass. Plinth in smoked mirror glass 1"3/8 thick with bullnose bevelled edges. Top in 5/8" thick extra clear glass with 1" bevel.

## **Dimensions**

Rectangular - 6 legs: 118"1/8W x 47"1/4D x 29"1/2H Rectangular - 8 legs: 126"W x "55"1/8D x 29"1/2H Rectangular - 12 legs: 126"W x "55"1/8D x 29"1/2H

## Finishes and materials

Base: with legs in transparent Murano glass (handmade). Optional: With Fine Gold finish

Plinth: Smoked mirror glass Top: Extra clear glass

(For more specifications, please refer to "Finishes & Materials")