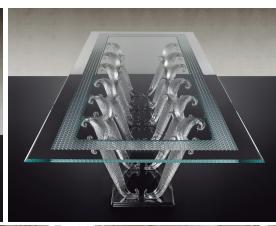

## Description

Dining table with base made up of legs in handmade transparent Murano glass. Plinth in smoked mirror glass 1"3/8 thick with bullnose bevelled edges. Top in 5/8" thick extra clear glass with 1" bevel.

## **Dimensions**

Rectangular - 6 legs: 118"1/8W x 47"1/4D x 29"1/2H Rectangular - 8 legs: 126"W x "55"1/8D x 29"1/2H Rectangular - 12 legs: 126"W x "55"1/8D x 29"1/2H

## Finishes and materials

Base: with legs in transparent Murano glass (handmade). Optional: With Fine Gold finish

Plinth: Smoked mirror glass Top: Extra clear glass

(For more specifications, please refer to "Finishes & Materials")