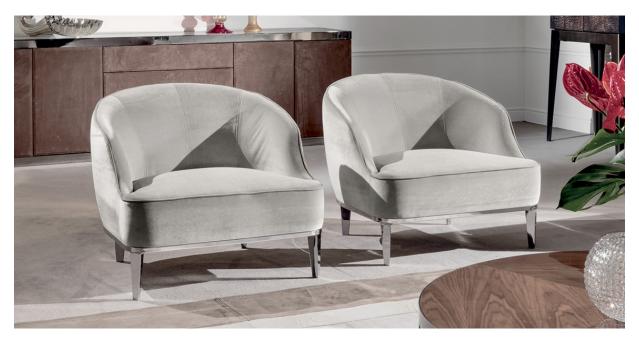

# Description

Lounge chair with fir load-bearing frame covered in multi-thickness polyurethane foam, with pocket coils and felt inserted inside the seat cushion.

Finishing ring on the base and metal feet, available in a wide range of finishes. Cover in leather or fabric. For better product quality, the fabric upholstery is not removable. Made in Italy.