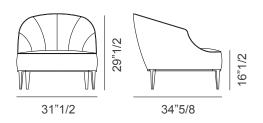

# Beth Design: Giuseppe Viganò



# Description

Lounge chair with fir load-bearing frame covered in multi-thickness polyurethane foam, with pocket coils and felt inserted inside the seat cushion.

Finishing ring on the base and metal feet, available in a wide range of finishes. Cover in leather or fabric. For better product quality, the fabric upholstery is not removable. Made in Italy.

### **Dimensions**

31"1/2W x 34"5/8D x 29"1/2H **Seat height:** 16"1/2



# Finishes & Materials

**Cover:** C.O.M. Fabric / Fabric (Cat. D / F / H / I) / C.O.L. / Leather (P.3 / P.6 / P.9 / P.12 / P.15). **Base:** Bright shaded brown / Black Rose gold / Bright light gold / Matt Champagne gold / Bright chrome / Bright black chrome / Matt satin bronze / Bright pink gold / Matt pink gold.

\* For more specifications, please refer to "Finishes & Materials"

#### Cassoni LLC