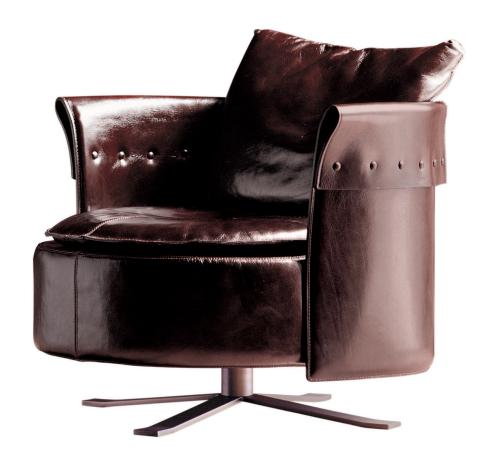

## Charme

Design: Giuseppe Viganò

## **Description**

The Charme lounge chair has an iron backrest frame with anatomically-designed backrest cushions, all upholstered in non-removable leather. The buttons on the backrest are covered with the same material as the upholstery, or, alternatively, with Swarovski crystals. The ground metal base has a matt satined bronze finish.

## Finishes and materials

Frame: Metal.

Buttons: Same as upholstery or with Swarovski crystals. **Covers:** Leather: C.O.L. or categories 3, 6, 9, 12, 15 or 18.

(For more specifications, please refer to "Finishes & Materials")