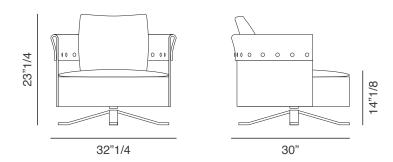

## Charme

Design: Giuseppe Viganò



## **Description**

The Charme lounge chair has an iron backrest frame with anatomically-designed backrest cushions, all upholstered in non-removable leather. The buttons on the backrest are covered with the same material as the upholstery, or, alternatively, with Swarovski crystals. The ground metal base has a matt satined bronze finish.

## Finishes and materials

Frame: Metal.

Buttons: Same as upholstery or with Swarovski crystals. **Covers:** Leather: C.O.L. or categories 3, 6, 9, 12, 15 or 18.

(For more specifications, please refer to "Finishes & Materials")





Charme Lounge Chair: 32"1/4W x 30"D x 23"1/4H