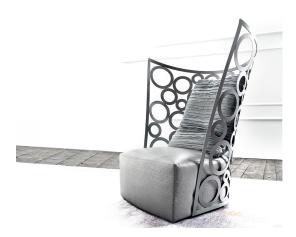

## Description

Lounge chair with steel frame with ring pattern. Finish with epoxy varnish without solvent.

Non-visible plastic feet.

Seat: Metal frame, springing system with elastic webbing, padded with non-deformable polyurethane foam PF 40/PFR, 75/SR and covered with 100% cotton-fabric filled with natural goose feather.

Back Cushion: 100% cotton-fabric filled with natural goose feather an non-deformable polyurethane foam insert T30/C.

Covers can be made with fabric or leather. Covers: Polyurethane Foam C.F.C. Free.

## Finishes and materials

Structure: Steel frame with epoxy vanish finish. Without solvent. Seat: Fabric (Cat. 1,2,3, Super) or leather (Cat. A, B, C, Extra).

(For more specifications, please refer to "Finishes & Materials")