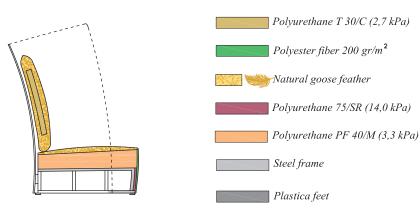

## Description

Lounge chair with steel frame with ring pattern. Finish with epoxy varnish without solvent.

Non-visible plastic feet.

Seat: Metal frame, springing system with elastic webbing, padded with non-deformable polyurethane foam PF 40/PFR, 75/SR and covered with 100% cotton-fabric filled with natural goose feather.

Back Cushion: 100% cotton-fabric filled with natural goose feather an non-deformable polyurethane foam insert T30/C.

Covers can be made with fabric or leather. Covers: Polyurethane Foam C.F.C. Free.

## Finishes and materials

Structure: Steel frame with epoxy vanish finish. Without solvent. Seat: Fabric (Cat. 1,2,3, Super) or leather (Cat. A, B, C, Extra).

(For more specifications, please refer to "Finishes & Materials")