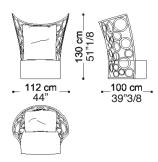

### **Dimensions**

44"W x 39"3/8D x x 51"1/8H

#### Back cushion 33"1/2 x 25"5/8