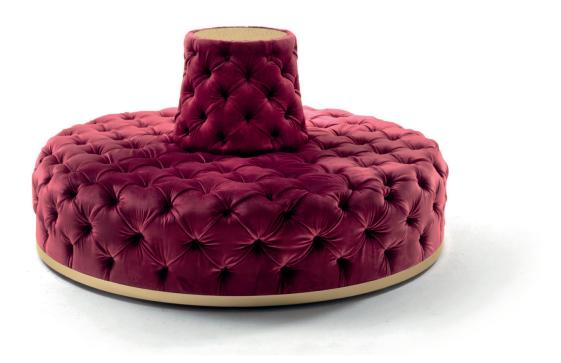

## Description

The Miur island bench has a wooden frame upholstered in non-removable fabric or leather in a tufted finish with plain colored buttons or Swarovski crystal buttons. The base of the sofa is edged in metal in bright chrome, bright black chrome, bright light gold, matt Champagne gold or matt satined bronze. The top of the backrest has a utility shelf in cast brass plate, the same finish as the base or covered in the same material as the upholstery.

## Finishes and materials

Frame: Wood.

**Base Edge:** Metal: bright light gold, matt champagne gold, bright black chrome, bright chrome or matt satined bronze.

**Utility Shelf:** Metal: bright light gold, matt champagne gold, bright black chrome, bright chrome or matt satined bronze; cast brass plate; or covered the same as the frame.

Covers: Leather: C.O.L. or categories 3, 6, 9 or 12; Fabric: C.O.M. or categories D, F, H or I.

(For more specifications, please refer to "Finishes & Materials")