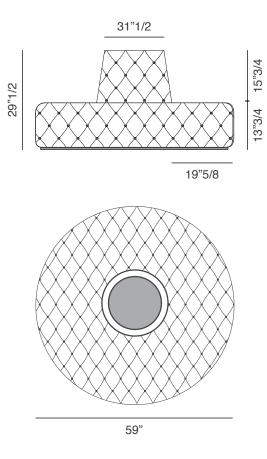

## Description

The Miur island bench has a wooden frame upholstered in non-removable fabric or leather in a tufted finish with plain colored buttons or Swarovski crystal buttons. The base of the sofa is edged in metal in bright chrome, bright black chrome, bright light gold, matt Champagne gold or matt satined bronze. The top of the backrest has a utility shelf in cast brass plate, the same finish as the base or covered in the same material as the upholstery.

## Finishes and materials

Frame: Wood.

**Base Edge:** Metal: bright light gold, matt champagne gold, bright black chrome, bright chrome or matt satined bronze.

**Utility Shelf:** Metal: bright light gold, matt champagne gold, bright black chrome, bright chrome or matt satined bronze; cast brass plate; or covered the same as the frame.

Covers: Leather: C.O.L. or categories 3, 6, 9 or 12; Fabric: C.O.M. or categories D, F, H or I.

(For more specifications, please refer to "Finishes & Materials")