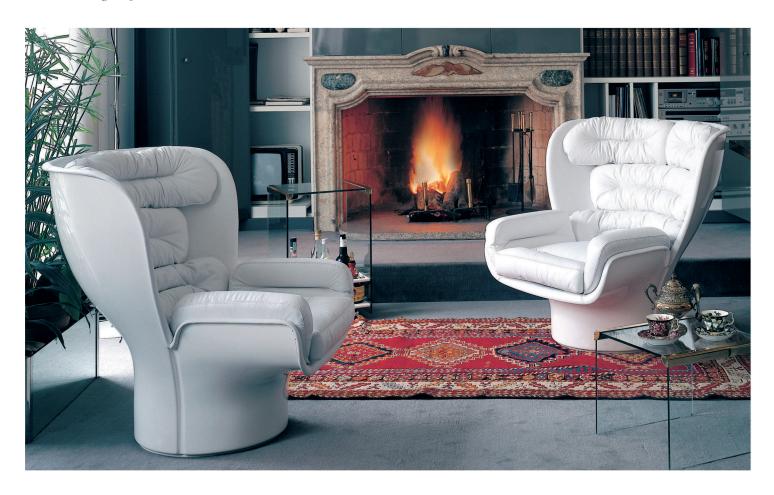

## Elda

Design: Joe Colombo

## **Description**

The Elda lounge chair has a 360-degree revolving structure in fiberglass built according to the original design by Joe Columbo, in moulds, entirely handmade. The upholstery in fabric or leather is non-removable. The outer fiberglass frame comes in white, black or metallic (bronze, grey or blue) finishes.