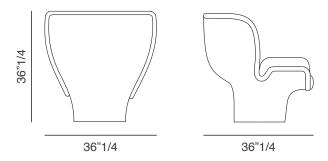

## Elda

Design: Joe Colombo



## **Description**

The Elda lounge chair has a 360-degree revolving structure in fiberglass built according to the original design by Joe Columbo, in moulds, entirely handmade. The upholstery in fabric or leather is non-removable. The outer fiberglass frame comes in white, black or metallic (bronze, grey or blue) finishes.

## Finishes and materials

**Structure:** Fiberglass: white, black or metallic (bronze, grey or blue).

Covers: Leather: C.O.L. or categories 3, 6, 9 or 12; Fabric: C.O.M. or categories D, F, H or I.

(For more specifications, please refer to "Finishes & Materials")





Elda Lounge Chair: 36"1/4W x 36"1/4D x 36"1/4H