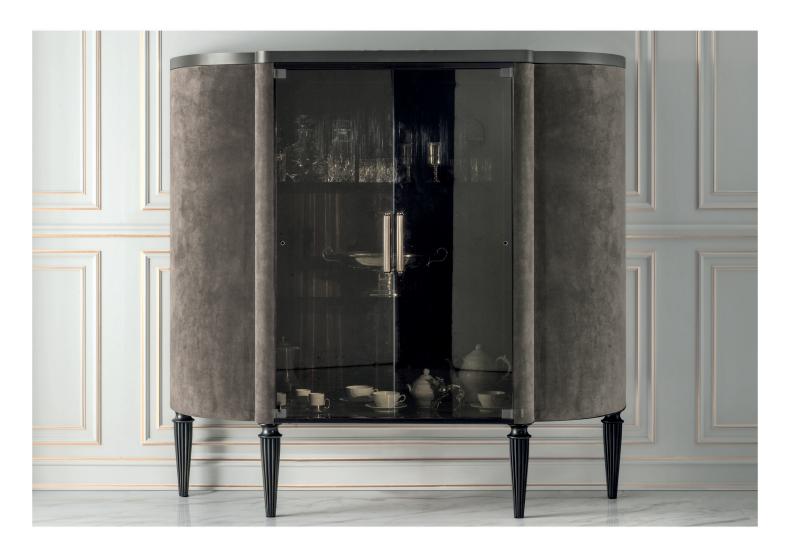

## Kate

Design: Giuseppe Lasparra

## Description

The Kate cupboard has an internal wood structure finished in: glossy ebony, glossy Canaletto walnut, matt ebony or matt Canaletto walnut. The shaped top comes in the same finish as the structure. Curved sides covered in leather. Doors in tempered bronze or smoky StopSol glass. Grooved metal handles. Edge in metal in the same finish as the legs or covered in leather. Legs in metal in the finishes: bright light gold, matt Champagne gold, bright chrome, bright black chrome or matt satined bronze.

## Finishes and materials

Covers: Leather: categories 3, 6, 9, 15 or 18.

Structure & Top: Wood: glossy ebony, glossy Canaletto walnut, matt ebony or matt Canaletto walnut. Legs: Metal: bright light gold, matt Champagne gold, bright chrome, bright black chrome or matt satined

bronze.

**Under-Top Edge:** Same as the Legs or covered in leather.

**Doors:** Tempered bronze or smoky StopSol glass.

(For more specifications, please refer to "Finishes & Materials")

Kate Cupboard: 65"W x 18"1/2D x 63"H