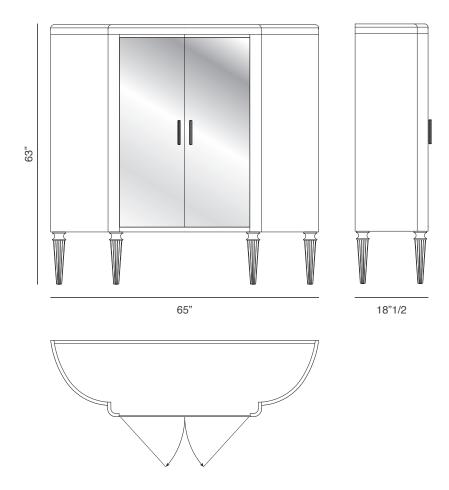

bronze.

**Under-Top Edge:** Same as the Legs or covered in leather.

**Doors:** Tempered bronze or smoky StopSol glass.

(For more specifications, please refer to "Finishes & Materials")

Kate Cupboard: 65"W x 18"1/2D x 63"H