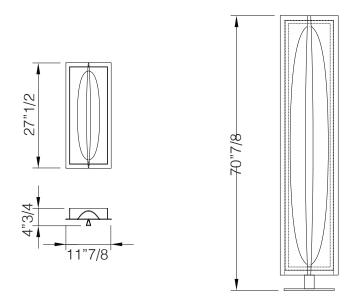

## Dimensions

Wall Lamp: 11"7/8W x 4"3/4D x 27"1/2H Floor Lamp: 15"W x 5"1/4D x 70"7/8H