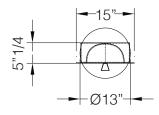

## Dimensions

Wall Lamp: 11"7/8W x 4"3/4D x 27"1/2H Floor Lamp: 15"W x 5"1/4D x 70"7/8H