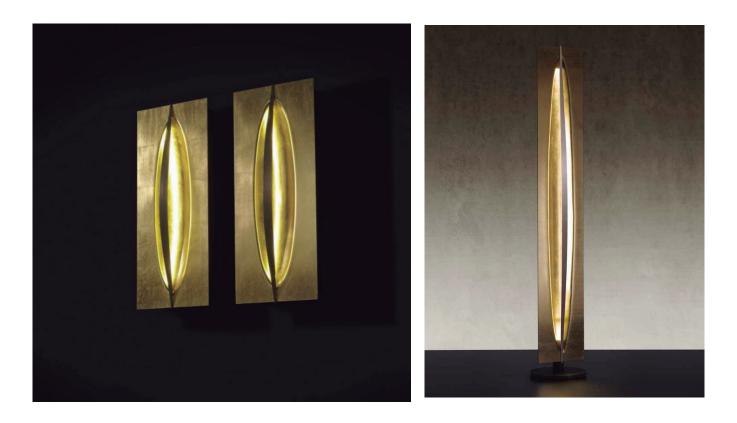

## **Terra Lamp**

## Description

Wall lamp in extra clear glass 1/8" thick in gold leaf finish. Metal frame in Corten finish. Vertical detail in burnished brass finish. Lighting system with LED strip

Floor lamp in extra clear curved glass "1/4" mm thick in gold leaf finish on swiveling base. Metal support in Corten finish. Vertical detail in burnished brass. LED lighting system