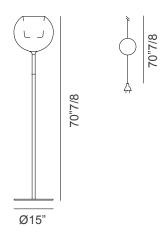

# Glo

## Design: Carlo Colombo



## **Description**

Floor lamp with chromed or glossy gold metal structure and shade in mirroring glass. Outer shade in transparent, gold, silver, rose gold, black, green or 4 ever. Inner shade is sandblasted.

Light source: 1x max 10W - E27 LED. Bulb not included. Dimmer included. Made in Italy.

#### **Dimensions**

Ø15" x 70"7/8H Cable length: 78"3/4



### Finishes and materials

Structure: Chromed or glossy gold metal (the last one available only with gold or 4ever glass). Shade: Transparent, gold, silver, rose gold, black, green or 4 ever mirroring glass.

(For more specifications, please refer to "Finishes & Materials")