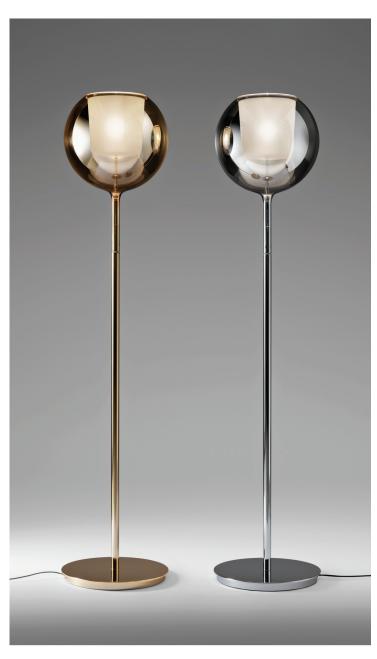

## **Description**

Floor lamp with chromed or glossy gold metal structure and shade in mirroring glass. Outer shade in transparent, gold, silver, rose gold, black, green or 4 ever. Inner shade is sandblasted.

### Finishes and materials

Structure: Chromed or glossy gold metal (the last one available only with gold or 4ever glass). Shade: Transparent, gold, silver, rose gold, black, green or 4 ever mirroring glass.