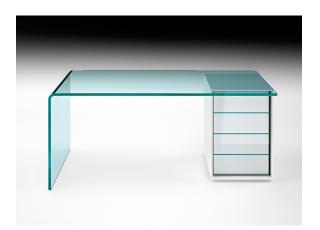

# Description

Desk in 5/8" curved glass combined with drawer unit in white or black matt lacquered wood, with fronts in glass varnished to match the structure color. Also available in black or white leather covered structure, with fronts in glass varnished to match the structure color.

## Finishes and materials

Structure in: Curved glass. Drawer in: White or black matt lacquered wood, with fronts in glass varnished. Details in: Polished aluminum.

(For more specifications, please refer to "Finishes & Materials")