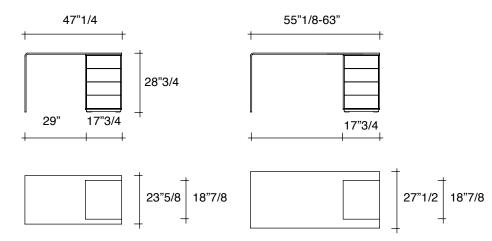

### Dimensions

47"1/4W x 23"5/8D x 28"3/4H 55"1/8W x 27"1/2D x 28"3/4H 63"W x 27"1/2D x 28"3/4H