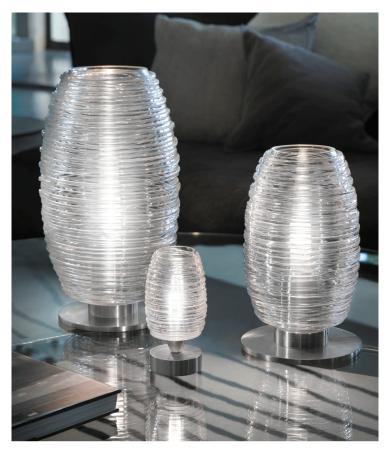

## Description

Table lamp produced with the handmade "bozzolo" technique which consists of applying threads of molten glass to create an organic texture. Crystal diffuser available in two colors. Base made of satin nickel metal with a metal rod. Made in Italy.

## Finishes and materials

Base: Satin Nickel (NI).

**Diffuser:** Crystal Amber (CR/AM) or Crystal Crystal (CR/CR) glass.

#### Dimensions

Damasco LT P: Ø2"3/4 x 5"7/8H Damasco LT M: Ø7"7/8 x 11"H Damasco LT G: Ø7"7/8 x 15"H