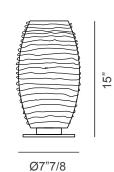

#### Dimensions

Damasco LT P: Ø2"3/4 x 5"7/8H Damasco LT M: Ø7"7/8 x 11"H Damasco LT G: Ø7"7/8 x 15"H

#### Damasco LT P

Ø7"7/8