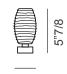

#### Dimensions

Damasco LT P: Ø2"3/4 x 5"7/8H Damasco LT M: Ø7"7/8 x 11"H Damasco LT G: Ø7"7/8 x 15"H

### Damasco LT P

Ø2"3/4