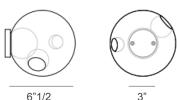

## Dimensions

**28s Brass SURFACE LIGHT - BRASS** 3" diameter mounting plate rated for wall and ceiling use