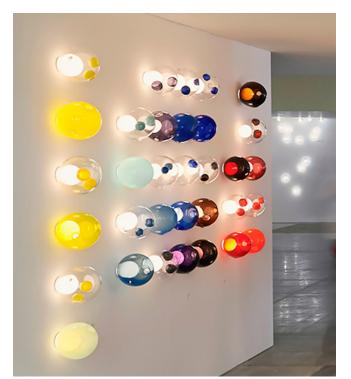

## Description

Wall lamp with a paintable mounting plate designed to be mounted on walls.

28 is an exploration of specificity in manufacturing. Instead of designing form itself, here the intent was to design a system of making that yields form. Individual 28 pendants result from a complex glass blowing technique whereby air pressure is intermittently introduced into and then removed from a glass matrix which is intermittently heated and then rapidly cooled. The result is a distorted spherical shape with a composed collection of imploded inner shapes, one of which acts as a shade for the light source.

Standard 28s are made with clear glass exterior spheres and milk white interior lamp holder cavities. 28s are possible with infinite versatility in color compositions, sizes and shapes. Designed by Bocci.