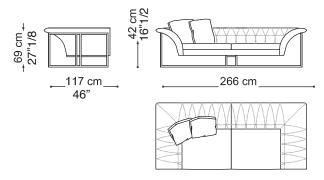

#### **Dimensions**

Sofa: 104"3/4W x 46"D x 27"1/8H Box cushion: 23"5/8 x 23"5/8

Sofa 2,5 seater 78"3/4 104"3/4W x 46"D x 27"1/8H

SH: 16"1"/2

Box cushion 23"5/8 x 23"5/8