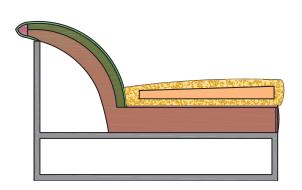

## Description

Sofa in solid wood and multilayered wood, springing system with crossed elastic webbing, padded with non-deformable polyurethane foam, covered with polyester fibre.

Seat filled with natural goose feather and non-deformable polyurethane foam.

Base is made of stainless steel with bright finish.

Covers can be made with fabric or leather and are removable on optional cushions.