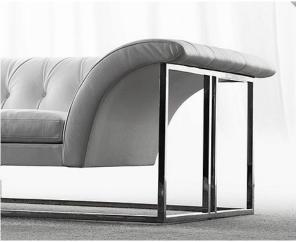

## Description

Sofa in solid wood and multilayered wood, springing system with crossed elastic webbing, padded with non-deformable polyurethane foam, covered with polyester fibre.

Seat filled with natural goose feather and non-deformable polyurethane foam.

Base is made of stainless steel with bright finish.

Covers can be made with fabric or leather and are removable on optional cushions.