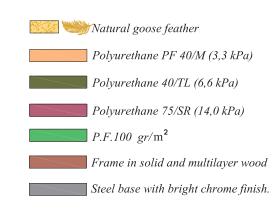

## Description

Sofa in solid wood and multilayered wood, springing system with crossed elastic webbing, padded with non-deformable polyurethane foam, covered with polyester fibre.

Seat filled with natural goose feather and non-deformable polyurethane foam.

Base is made of stainless steel with bright finish.

Covers can be made with fabric or leather and are removable on optional cushions.

### **Composition**

#### **Rockouture** -