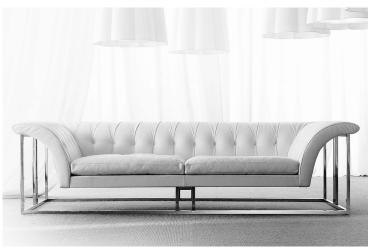

## Description

Sofa in solid wood and multilayered wood, springing system with crossed elastic webbing, padded with non-deformable polyurethane foam, covered with polyester fibre.

Seat filled with natural goose feather and non-deformable polyurethane foam.

Base is made of stainless steel with bright finish.

Covers can be made with fabric or leather and are removable on optional cushions.

#### **Dimensions**

Sofa: 104"3/4W x 46"D x 27"1/8H Box cushion: 23"5/8 x 23"5/8

Sofa 2,5 seater 78"3/4 104"3/4W x 46"D x 27"1/8H

SH: 16"1"/2

Box cushion 23"5/8 x 23"5/8