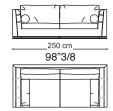

#### **Dimensions**

Sofa 2,5 seater 78"3/4: 78"3/4W x 44"D x 30"3/8H Sofa 3 seater 88"5/8: 88"5/8W x 44"D x 30"3/8H Sofa 3,5 seater 98"3/8: 98"3/8W x 44"D x 30"3/8H

Sofa 4 seater (composed by 2 terminal unit): 108"1/4W x 44"D x 39"3/8H

Ottoman: 44"W x 44"D x 15"3/4H

Sofa 2,5 seater 78"3/4 78"3/4W x 44"D x 30"3/8H SH: 15"3/4

Sofa 3 seater 88"5/8 88"5/8W x 44"D x 30"3/8H

SH: 15"3/4

Sofa 3 seater 94"1/4 98"3/8W x 44"D x 30"3/8H

SH: 15"3/4

Corner 108"1/4W x 44"D x 30"3/8H SH: 15"3/4