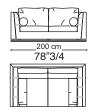

#### **Dimensions**

Sofa 2,5 seater 78"3/4: 78"3/4W x 44"D x 30"3/8H Sofa 3 seater 88"5/8: 88"5/8W x 44"D x 30"3/8H Sofa 3,5 seater 98"3/8: 98"3/8W x 44"D x 30"3/8H

Sofa 4 seater (composed by 2 terminal unit): 108"1/4W x 44"D x 39"3/8H

Ottoman: 44"W x 44"D x 15"3/4H

Sofa 2,5 seater 78"3/4 78"3/4W x 44"D x 30"3/8H SH: 15"3/4

Sofa 3 seater 88"5/8 88"5/8W x 44"D x 30"3/8H

SH: 15"3/4

Sofa 3 seater 94"1/4 98"3/8W x 44"D x 30"3/8H

SH: 15"3/4

Corner 108"1/4W x 44"D x 30"3/8H SH: 15"3/4