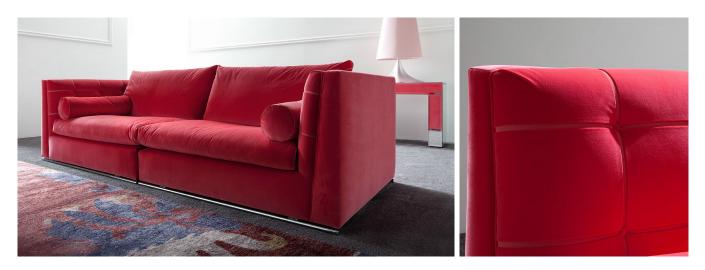

## Description

Sectional and sofa with frame in solid wood and multilayer wood, springing system with elastic webbing, padded with non-deformable polyurethane foam and covered with polyester fibre. Steel feet with bright chrome finish.

Made of non-deformable polyurethane foam, covered with 100% cotton-fabric filled with natural goose feather.

Covers can be made with fabric or leather and are removable on optional cushions.