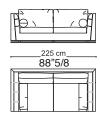

#### **Dimensions**

Sofa 2,5 seater 78"3/4: 78"3/4W x 44"D x 30"3/8H Sofa 3 seater 88"5/8: 88"5/8W x 44"D x 30"3/8H Sofa 3,5 seater 98"3/8: 98"3/8W x 44"D x 30"3/8H

Sofa 4 seater (composed by 2 terminal unit): 108"1/4W x 44"D x 39"3/8H

Ottoman: 44"W x 44"D x 15"3/4H

Sofa 2,5 seater 78"3/4 78"3/4W x 44"D x 30"3/8H SH: 15"3/4

Sofa 3 seater 88"5/8 88"5/8W x 44"D x 30"3/8H

SH: 15"3/4

Sofa 3 seater 94"1/4 98"3/8W x 44"D x 30"3/8H

SH: 15"3/4

Corner 108"1/4W x 44"D x 30"3/8H SH: 15"3/4