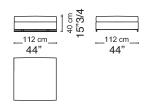

Ottoman: 44"W x 44"D x 15"3/4H

Sofa 2,5 seater 78"3/4 78"3/4W x 44"D x 30"3/8H SH: 15"3/4

Sofa 3 seater 88"5/8 88"5/8W x 44"D x 30"3/8H

SH: 15"3/4

Sofa 3 seater 94"1/4 98"3/8W x 44"D x 30"3/8H

SH: 15"3/4

Corner 108"1/4W x 44"D x 30"3/8H SH: 15"3/4

Ottoman 44"W x 44"D x 15"3/4H