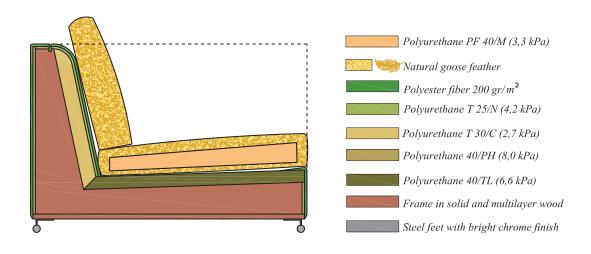

## Description

Sectional and sofa with frame in solid wood and multilayer wood, springing system with elastic webbing, padded with non-deformable polyurethane foam and covered with polyester fibre. Steel feet with bright chrome finish.

Made of non-deformable polyurethane foam, covered with 100% cotton-fabric filled with natural goose feather.

Covers can be made with fabric or leather and are removable on optional cushions.