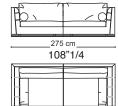

#### **Dimensions**

Sofa 2,5 seater 78"3/4: 78"3/4W x 44"D x 30"3/8H Sofa 3 seater 88"5/8: 88"5/8W x 44"D x 30"3/8H Sofa 3,5 seater 98"3/8: 98"3/8W x 44"D x 30"3/8H

Sofa 4 seater (composed by 2 terminal unit): 108"1/4W x 44"D x 39"3/8H

Ottoman: 44"W x 44"D x 15"3/4H

Sofa 2,5 seater 78"3/4 78"3/4W x 44"D x 30"3/8H SH: 15"3/4

Sofa 3 seater 88"5/8 88"5/8W x 44"D x 30"3/8H

SH: 15"3/4

Sofa 3 seater 94"1/4 98"3/8W x 44"D x 30"3/8H

SH: 15"3/4

Corner 108"1/4W x 44"D x 30"3/8H SH: 15"3/4