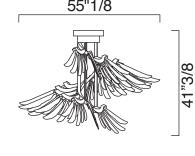

### **Dimentions**

Cod.7248: Ø 55"1/8 x 41"3/8H Cod.7249: Ø 55"1/8 x 68"7/8H

| Bulbs                       |                          |                  |
|-----------------------------|--------------------------|------------------|
| N                           | Туре                     | W                |
| <b>80+1+1</b><br>Cod. 7248  | Ĥ+ <b>▼</b> +            | 1+7+21<br>1+7+21 |
| <b>135+1+1</b><br>Cod. 7249 | <del>  </del> + <b>\</b> | 1+7+21<br>1+7+21 |

#### Cod.7248