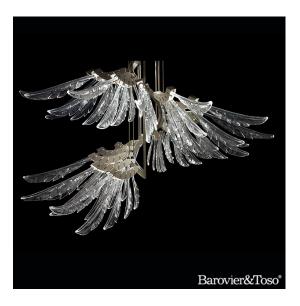

## **Description**

Suspension Lamp

Angel is a spiral of crystal plumage, which wraps around itself with dynamism and floats in space like a vaporous wing unfolding lightly. Each feather is lit by LED, as well as the ceiling mount – also bright. Its complex structure, in myrrh color metal, is calibrated to support every single feather, diverse from the others in shape, size, and inclination. This suspension lamp is available in two models of different height, and in three different colors. The light sources are included.

## Finishes and materials

Plumage in Murano: Crystal, Cognac or Light Pink finishes.

Structure in Metal: Myrrh color.

(For more specifications, please refer to "Finishes & Materials")