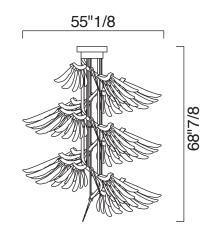

### **Dimentions**

Cod.7248: Ø 55"1/8 x 41"3/8H Cod.7249: Ø 55"1/8 x 68"7/8H

| Bulbs                       |                          |                  |
|-----------------------------|--------------------------|------------------|
| N                           | Туре                     | W                |
| <b>80+1+1</b><br>Cod. 7248  | Ĥ+ <b>▼</b> +            | 1+7+21<br>1+7+21 |
| <b>135+1+1</b><br>Cod. 7249 | <del>  </del> + <b>\</b> | 1+7+21<br>1+7+21 |

#### Cod.7249