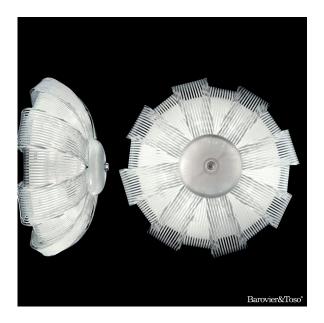

## Description

Two ceiling lamps and a wall sconce directly inspired by the classic ancient tradition.

A patented technique is used for the creation of the glass elements.

Metal parts with white enamel finish.

Note: the technique patented for the manufacture of the glass elements allows us to obtain a regular white-striped effect. Available colors: White