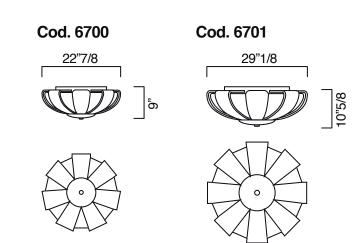

## **Dimentions**

6700: Ø 22"7/8 x 9"H (Bulbs: 8 x 60W)

6701: Ø 29"1/8 x 10"5/8H (Bulbs: 9 x 60W)