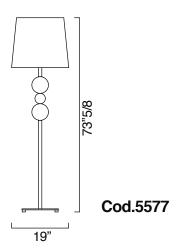

## Marta



## **Description**

Floor Lamp

Spheres featuring a bark-effect texture are the highlight of this family of lamps that includes suspension and table options. Supplied with black or white lampshade. Polished chrome for metal parts; clear plastic wiring. Available colors: Crystal, Grey, Brown, Antalia Green, Violet, Liquid Orange, Liquid Yellow or Liquid Green.

**Dimentions** Ø 19" x 73"5/8H



## Finishes and materials

Structure in: Crystal, Grey, Brown, Antalia Green, Violet, Liquid Orange, Liquid Yellow or Liquid Green.

Lampshade in: White or Black color. Details in metal: Polished chrome.

(For more specifications, please refer to "Finishes & Materials")