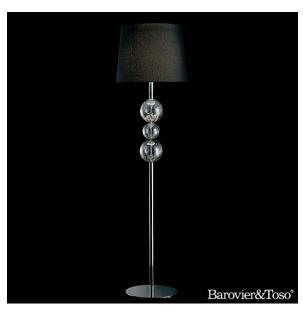

## Marta

## **Description**

Floor Lamp

Spheres featuring a bark-effect texture are the highlight of this family of lamps that includes suspension and table options. Supplied with black or white lampshade. Polished chrome for metal parts; clear plastic wiring. Available colors: Crystal, Grey, Brown, Antalia Green, Violet, Liquid Orange, Liquid Yellow or Liquid Green.

## Finishes and materials

Structure in: Crystal, Grey, Brown, Antalia Green, Violet, Liquid Orange, Liquid Yellow or Liquid Green.

Lampshade in: White or Black color. Details in metal: Polished chrome.

(For more specifications, please refer to "Finishes & Materials")