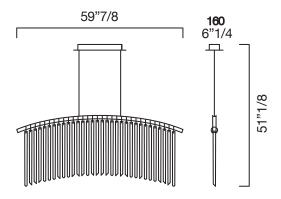

# Palmyra



## Description

Suspension Lamp

Palmyra is a very light chandelier, characterized by a sinuous line, able to embellish and illuminate any environment with its LED technology.

Its superimposed arms are made of anodized steel and have a curved profile, from which hang many glass fiber twisted elements made following the pastoral processing of the ancient Murano glass tradition, suspended to the frame by fine metal rings. Powerful LED stripes are the light sources, supplied with the suspension.

### **Dimentions**

59"7/8W x 6"1/4D x 51"1/8H (LED: 1 x 60W)

#### Cod.7270



# Finishes and materials

Frame in Metal: Anodized steel in Black or Silver finish.

Metal Rings: Galvanized gold or Inox finish.

Elements in Murano: Glass fiber twisted in Crystal tone.

(For more specifications, please refer to "Finishes & Materials")