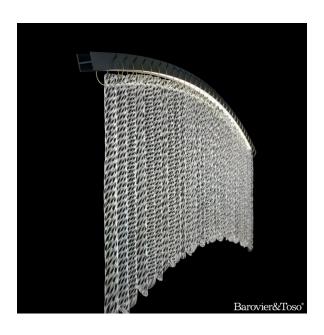

## Description

Suspension Lamp

Palmyra is a very light chandelier, characterized by a sinuous line, able to embellish and illuminate any environment with its LED technology.

Its superimposed arms are made of anodized steel and have a curved profile, from which hang many glass fiber twisted elements made following the pastoral processing of the ancient Murano glass tradition, suspended to the frame by fine metal rings. Powerful LED stripes are the light sources, supplied with the suspension.

#### Cod.7270