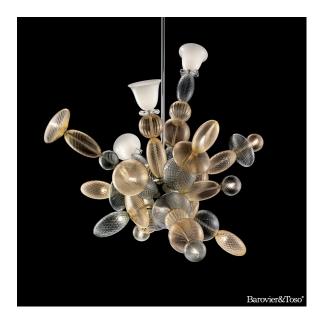

#### Suspension Lamp

Daring enhancement of the Murano tradition, Perseus is composed of a large number of glass elements that represent a compendium of the glassmaking techniques studied and developed in the course of its long history, here reinterpreted, paired, and mixed in a subversive way with respect to the canons of classicism.

This chandelier looks like a dazzling explosion of glass, carefully balanced in volume, in the alternation of different colors (in three color combinations), in the asymmetrical game of the arms.

The frame is chromed and the lighting is LED, which is supplied with the suspension.

## Finishes and materials

Frame in Metal: Chrome finish.

Murano: WP crystal/grey/brown/cognac/white, WZ crystal/liquid citron/aquamarine/ grey/white or WR crystal/white/cognac/bluastro.

(For more specifications, please refer to "Finishes & Materials")