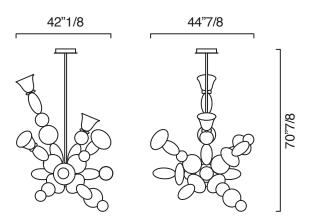

# Perseus



### **Description**

#### Suspension Lamp

Daring enhancement of the Murano tradition, Perseus is composed of a large number of glass elements that represent a compendium of the glassmaking techniques studied and developed in the course of its long history, here reinterpreted, paired, and mixed in a subversive way with respect to the canons of classicism.

This chandelier looks like a dazzling explosion of glass, carefully balanced in volume, in the alternation of different colors (in three color combinations), in the asymmetrical game of the arms.

The frame is chromed and the lighting is LED, which is supplied with the suspension.

## **Dimentions**

42"1/8W x 44"7/8 x 70"7/8H (Bulbs: 15 x 5W )

#### Cod.7265



## Finishes and materials

Frame in Metal: Chrome finish.

Murano: WP crystal/grey/brown/cognac/white, WZ crystal/liquid citron/aquamarine/ grey/white or WR crystal/white/cognac/bluastro.

(For more specifications, please refer to "Finishes & Materials")

#### **Cassoni LLC**