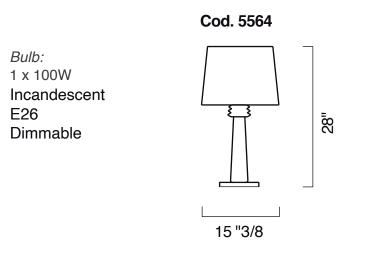

## Amsterdam



## Description

A Table lamp that is characterized by the crystal rostral, like the homonymous chandelier of which it is natural complement (see Related Products). Available Murano colors: Crystal, Grey, Light Pink, Violet, Liquid Citron, Caramel or Gold. Shades: White, Black or Brown.

## **Dimentions**

Ø 15"3/8 x 28"H



## Finishes and materials

Structure in Murano: Crystal, Grey. Light Pink, Violet, Liquid Citron or Gold color. Lampshade in Fabric: Black, White, Grey, Light blue or Pink colors.

(For more specifications, please refer to "Finishes & Materials")

Cassoni LLC