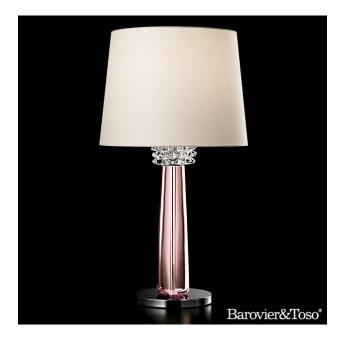

## Description

A Table lamp that is characterized by the crystal rostral, like the homonymous chandelier of which it is natural complement (see Related Products). Available Murano colors: Crystal, Grey, Light Pink, Violet, Liquid Citron, Caramel or Gold. Shades: White, Black or Brown.

## Finishes and materials

Structure in Murano: Crystal, Grey. Light Pink, Violet, Liquid Citron or Gold color. Lampshade in Fabric: Black, White, Grey, Light blue or Pink colors.

(For more specifications, please refer to "Finishes & Materials")