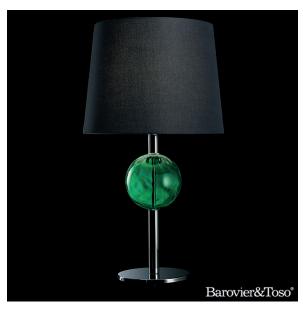

## **Description**

Table Lamp

Spheres featuring a bark-effect texture are the highlight of this family of lamps that includes suspension and floor options. Supplied with black or white lampshade. Polished chrome for metal parts; clear plastic wiring. Available colors: Crystal, Grey, Brown, Antalia Green, Violet, Liquid Orange, Liquid Yellow or Liquid Green.

## Finishes and materials

Structure in: Crystal, Grey, Brown, Antalia Green, Violet, Liquid Orange, Liquid Yellow or Liquid Green.

Lampshade in: White or Black color. Details in metal: Polished chrome.

(For more specifications, please refer to "Finishes & Materials")