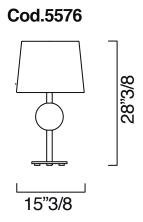

## Marta



## **Description**

Table Lamp

Spheres featuring a bark-effect texture are the highlight of this family of lamps that includes suspension and floor options. Supplied with black or white lampshade. Polished chrome for metal parts; clear plastic wiring. Available colors: Crystal, Grey, Brown, Antalia Green, Violet, Liquid Orange, Liquid Yellow or Liquid Green.

**Dimentions** Ø 15"3/8 x 28"3/8H



## Finishes and materials

Structure in: Crystal, Grey, Brown, Antalia Green, Violet, Liquid Orange, Liquid Yellow or Liquid Green.

Lampshade in: White or Black color. Details in metal: Polished chrome.

(For more specifications, please refer to "Finishes & Materials")