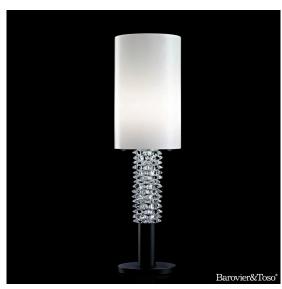

## **Description**

Table lamp

Diffuser made of white glass and precious rock crystals that, like bracelets, wrap around the base of the lamp, almost like the arm of a movie star. Two table- and one floor-lamp are available. Metal parts painted opaque black. Available colors: White/Crystal.

## Finishes and materials

Structure in Metal: Painted in opaque black.

Lampshade in: White glass. Details in: Precious rock crystals.

(For more specifications, please refer to "Finishes & Materials")