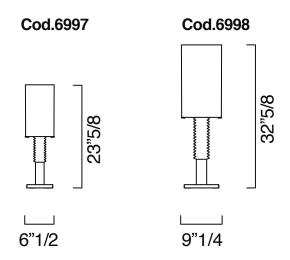

## **Dimentions**

Cod.6997: Ø 6"1/2 x 23"5/8H Cod.6998: Ø 9"1/4 x 32"5/8H

(Bulbs: 1 x 100W)