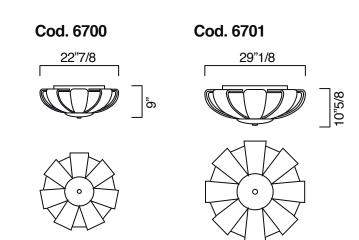

## **Dimentions**

6700: Ø 22"7/8 x 9"H (Bulbs: 8 x 60W)

6701: Ø 29"1/8 x 10"5/8H (Bulbs: 9 x 60W)