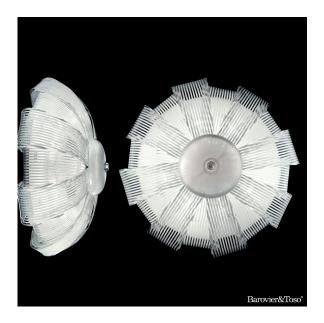

## Description

Wall sconces directly inspired by the classic ancient tradition.

A patented technique is used for the creation of the glass elements.

Metal parts with white enamel finish.

Note: the technique patented for the manufacture of the glass elements allows us to obtain a regular white-striped effect. Available colors: White

## Finishes and materials

Structure in Murano: White finish. Details in: White enamel finish.

(For more specifications, please refer to "Finishes & Materials")

Cassoni LLC