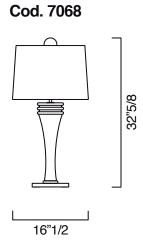

## Rive



## Description

A table lamp that recalls the 1950s, characterized by the galvanized gold base and the golden sphere immersed in the crystal.

The lampshade can have a golden interior.

Available colors: Crystal, Gold, Violet, Brown, Antalia

Green, Grey or Bluastro.

Lampshade: black, white or black/gold.

## **Dimentions**

Ø 16"1/2 x 32"5/8H (Bulbs: 3 X 60W)



## Finishes and materials

Structure in Murano: Crystal, Gold, Violet, Brown, Antalia Green, Grey or Bluastro.

Lampshade: black, white or black/gold. Base in Metal: Galvanized gold finish.

(For more specifications, please refer to "Finishes & Materials")