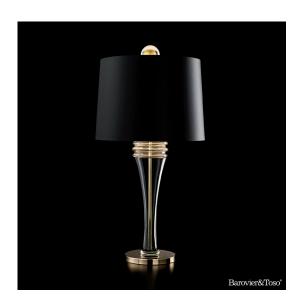

## Description

A table lamp that recalls the 1950s, characterized by the galvanized gold base and the golden sphere immersed in the crystal.

The lampshade can have a golden interior.

Available colors: Crystal, Gold, Violet, Brown, Antalia

Green, Grey or Bluastro.

Lampshade: black, white or black/gold.

## Finishes and materials

Structure in Murano: Crystal, Gold, Violet, Brown, Antalia Green, Grey or Bluastro.

Lampshade: black, white or black/gold. Base in Metal: Galvanized gold finish.

(For more specifications, please refer to "Finishes & Materials")