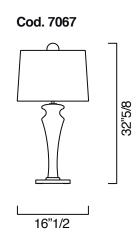

Lampshades in Black, White or black/gold finish.

**Dimentions** 

Ø 16"1/2 x 32"5/8H