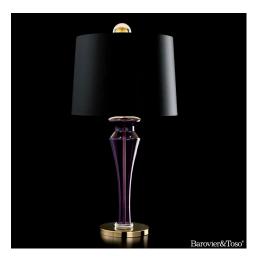

## Saint Germain

## Description

A table lamp that recall the 1950s, characterized by the galvanized gold base and the golden sphere immersed in the crystal.

The lampshade can have a golden interior. It accompanies the homonymous chandelier. Available colors: Crystal, Violet, Brown, Antalia Green, Grey or Bluastro.

Lampshades in Black, White or black/gold finish.

**Dimentions** 

Ø 16"1/2 x 32"5/8H

## Finishes and materials

Structure in Murano: Crystal, Violet, Brown, Antalia Green, Grey or Bluastro.

Base in Metal: Galvanized gold.

Shpere in: Gold immersed in the crystal.

(For more specifications, please refer to "Finishes & Materials")