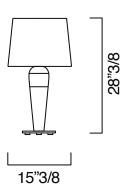

## Sara



## Description

Table Lamp

Soft shades and slender lines for this table lamp that is enhanced by the addition of a gilt leaf detail. Polished chrome base and metal parts, clear plastic

Available colors: Crystal, White, Grey, Brown, Violet or

Antalia Green.

Lampshade: White or Black color.

## **Dimentions**

Ø 15"3/8 x 28"3/8H (Bulbs: 1 X 100W)





## Finishes and materials

Structure in Murano: Crystal, White, Grey, Brown, Violet or Antalia Green.

Lampshade in Fabric: Black or White. Base in Metal: Polished chrome finish.

(For more specifications, please refer to "Finishes & Materials")