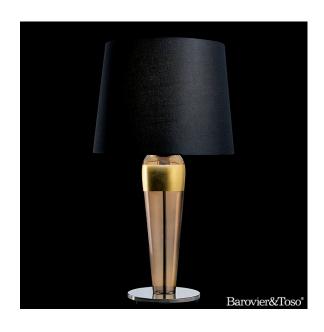

## Description

Table Lamp

Soft shades and slender lines for this table lamp that is enhanced by the addition of a gilt leaf detail. Polished chrome base and metal parts, clear plastic

Available colors: Crystal, White, Grey, Brown, Violet or

Antalia Green.

Lampshade: White or Black color.

## Finishes and materials

Structure in Murano: Crystal, White, Grey, Brown, Violet or Antalia Green.

Lampshade in Fabric: Black or White. Base in Metal: Polished chrome finish.

(For more specifications, please refer to "Finishes & Materials")