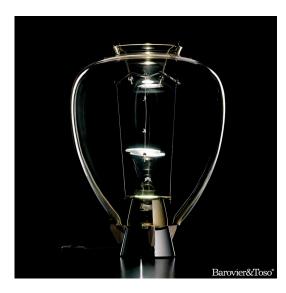

## Description

Table Lamp

The exquisitely pure lines of the vase painted by Venetian painter Veronese are given an elegant, contemporary new look.

Wooden base and supports, burnished brass details, beveled and textured crystal interior reflector. The halogen light bulb is included.

Cod. 6536

## Finishes and materials

Structure in Murano: Light Green, Amber or Crystal.

Base in: Wood.

Details in Metal: burnished brass finish.

(For more specifications, please refer to "Finishes & Materials")