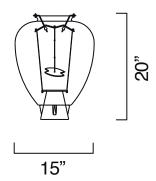

## **Dimentions**

Ø 15" x 20"H

| Bulbs |          |          |          |
|-------|----------|----------|----------|
| N     | Туре     | W        | Switches |
| 1     | $\nabla$ | 35<br>35 | 1        |