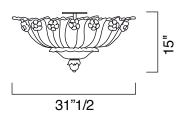

# **Dimentions**

5116/80: Ø 31"1/2 x 15"H 5116/60: Ø 23"5/8 x 11"H

|     | Bulbs |      |     |          |
|-----|-------|------|-----|----------|
|     | N     | Туре | w   | Switches |
| /60 | 5     | Ŷ    | 60  | 1        |
|     |       | °.   | 60  |          |
| /80 | 8     | Q    | 100 | 1        |
|     |       | 0    | 60  |          |
|     |       |      |     |          |

#### Cod.5116/80