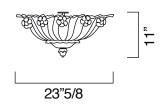

# **Dimentions**

5116/80: Ø 31"1/2 x 15"H 5116/60: Ø 23"5/8 x 11"H

|     | Bulbs |      |     |          |
|-----|-------|------|-----|----------|
|     | N     | Туре | w   | Switches |
| /60 | 5     | Ŷ    | 60  | 1        |
|     |       | °.   | 60  |          |
| /80 | 8     | Q    | 100 | 1        |
|     |       | 0    | 60  |          |
|     |       |      |     |          |

#### Cod.5116/60