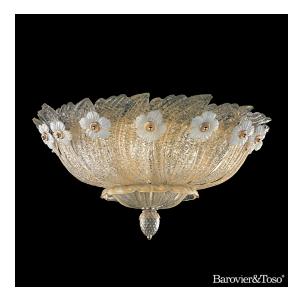

#### Ceiling Lamp

One of the most celebrated of our classic collections, its elegant design and the color range enabling attractive and impressive decorative effects. Visible metal parts in polished brass.

Available colors: Crystal "Rugiada" or Golden "Rugiada".

## Finishes and materials

Structure in Murano: Crystal "Rugiada" or Golden "Rugiada". Details in metal: Polished brass.

(For more specifications, please refer to "Finishes & Materials")