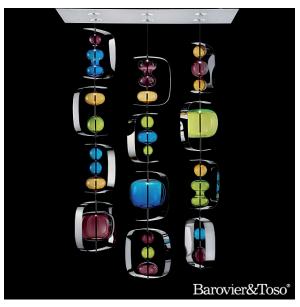

### Description

Suspension Lamp

This screen of light weaves colors through space, in a rhythm of simple, geometric forms.

Dark, chrome-plated steel cornices are suspended in space, providing frames where bubbles of multicolored blown glass float in the air.

Manhattan also comes in completely white glass, with three different compositions (one, three or four steel cables), and in two heights.

Low energy consumption halogen spotlights are built into the chrome-plated slab.

Available colors: Bluastro/Violet/Liquid Green/Caramel or all in white.

## Finishes and materials

Structure in: Bluastro/Violet/Liquid Green/Caramel or all in white.

Canopy in metal: Chrome-plated steel.

(For more specifications, please refer to "Finishes & Materials")