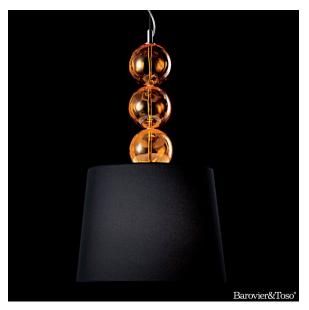

## Suspension Lamp

Spheres featuring a bark-effect texture are the highlight of this family of lamps that includes table and floor options. Supplied with black or white lampshade. Polished chrome for metal parts; clear plastic wiring. Available colors: Crystal, Grey, Brown, Antalia Green, Violet, Liquid Orange or Liquid Green.

*Dimentions* Ø 15"3/8 x 33"1/2H

## Finishes and materials

**Structure in:** Crystal, Grey, Brown, Antalia Green, Violet, Liquid Orange Liquid Yellowor Liquid Green. Lampshade: White or Black. **Details in metal:** Polished chrome.

(For more specifications, please refer to "Finishes & Materials")