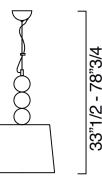

## Marta



## Description

## Suspension Lamp

Spheres featuring a bark-effect texture are the highlight of this family of lamps that includes table and floor options. Supplied with black or white lampshade. Polished chrome for metal parts; clear plastic wiring. Available colors: Crystal, Grey, Brown, Antalia Green, Violet, Liquid Orange or Liquid Green.

*Dimentions* Ø 15"3/8 x 33"1/2H





## Finishes and materials

**Structure in:** Crystal, Grey, Brown, Antalia Green, Violet, Liquid Orange Liquid Yellowor Liquid Green. Lampshade: White or Black. **Details in metal:** Polished chrome.

(For more specifications, please refer to "Finishes & Materials")